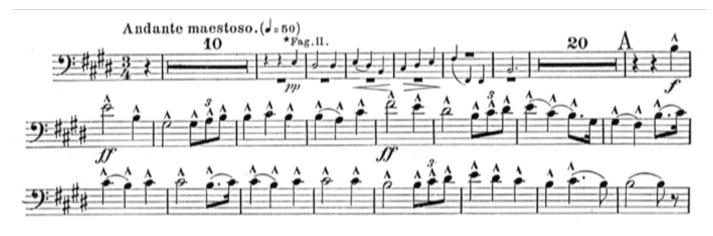

**EXCERPT #1:** from *Bolero*, by Maurice Ravel

**EXCERPT #2:** from Saint-Saens Symphony No. 3 (play portion in bass clef, from Q – R)

**EXCERPT #3:** from *Tannhauser*, by Richard Wagner (play from Rehearsal A to end)