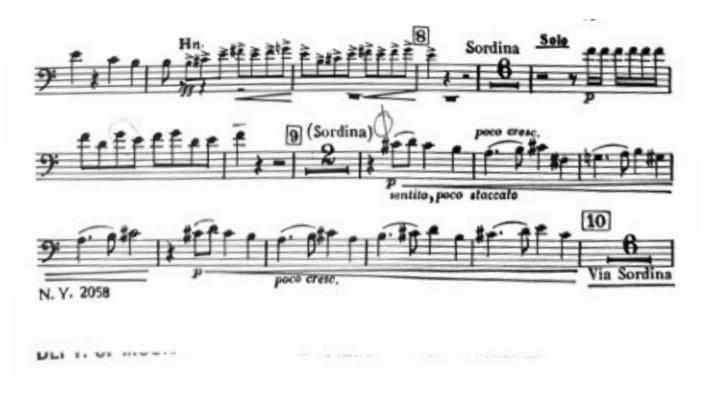

**EXCERPT #4:** from Mvt. IV of Symphony No. 3, by Vittorio Giannini (play from "Solo" after #8 to end)

Allegro Energico ( = circa 108)