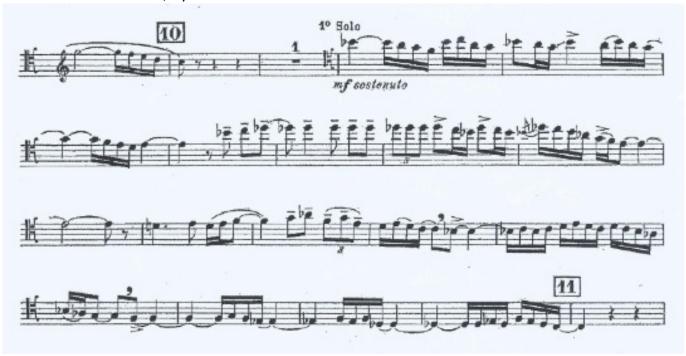

**EXCERPT #1:** from *Bolero*, by Maurice Ravel

**EXCERPT #2:** from Saint-Saens Symphony No. 3 (play portion in bass clef, from Q – R)

**EXCERPT #3:** from *Tannhauser*, by Richard Wagner (play from Rehearsal A to end)