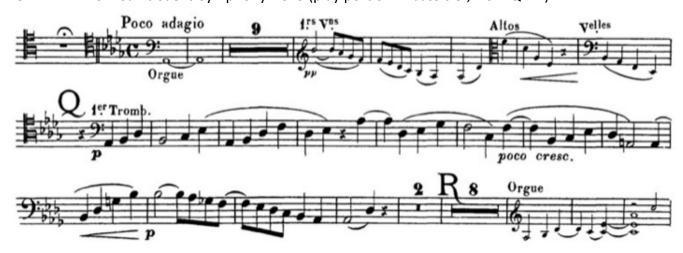

**EXCERPT #1:** from *Bolero*, by Maurice Ravel

**EXCERPT #2:** from Saint-Saens Symphony No. 3 (play portion in bass clef, from Q – R)

**EXCERPT #3:** from *Tannhauser*, by Richard Wagner (play from Rehearsal A to end)