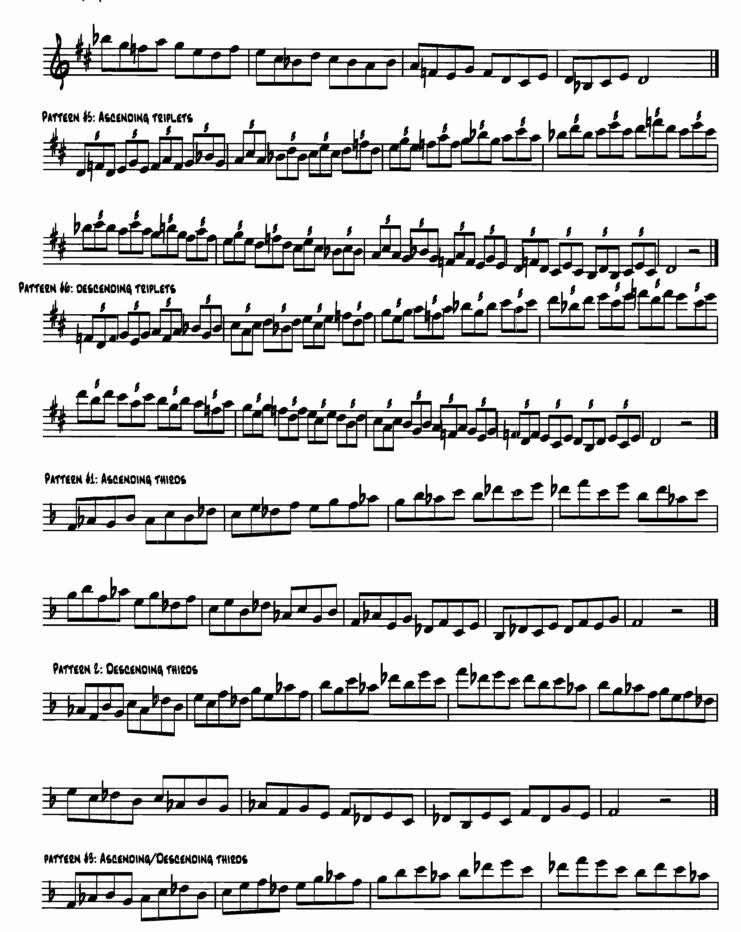

Tpt quarter note = 126 Bone quarter note = 126 |
|   |                   |                     | Bass quarter note = 86 drums quarter note = 76 |
| 3 | HARMONIC          | QUARTAL STUDIES.    | Sax, pno, guit. quarter note = 150             |
|   | MINOR SCALE       | 4ths. PATTERNS 1-4. | Tpt quarter note = 126 Bone quarter note = 126 |
|   |                   | linear application. | Bass quarter note = 86 drums quarter note = 76 |
| 4 | DIMINISHED SCALE  | QUARTAL STUDIES.    | Sax, pno, guit. quarter note = 150             |
|   | (H/W).            | 4ths. PATTERNS 1-4. | Tpt quarter note = 126 Bone quarter note = 126 |
|   |                   | linear application. | Bass quarter note = 86 drums quarter note= 76  |

## Scale Patterns for Saxophone









#### SAXOPHONE, PGS











### SAXOPHONE, PG10



## Scale Patterns for Trumpet













#### Trumpet scale patterns pg 7



#### Trumpet scale patterns pg 8







## Scale patterns for Trombone















bis e é e be e be e per e pour de bour de bour de bour de bour de bour de bour de la company de la c





### Scale Patterns for Piano

#### Practice patterns with both hands













### Scale Patterns for Guitar











# FOUR 3RD AND 7TH VOICINGS



0

# SCRAPPLE FROM THE APPLE

### 3RD AND 7TH VOICINGS

CHARLIE PARKER



# GROOVIN' HIGH

## 3RD AND 7TH VOICINGS DIZZY GILLESPIE ${\rm E}^{\,\flat}{\rm MAJ}^7$ **D**<sup>7</sup> Amin7 0 0 0 Ebmaj7 **C**<sup>7</sup> GMIN7 100 0 <u></u> B 67 F<sup>7</sup> Fmin7 100 B 67 F#min7 Fmin<sup>7</sup> $G \, \text{min}^7$ 0 Abmin7 **D**<sup>b7</sup> Fmin<su