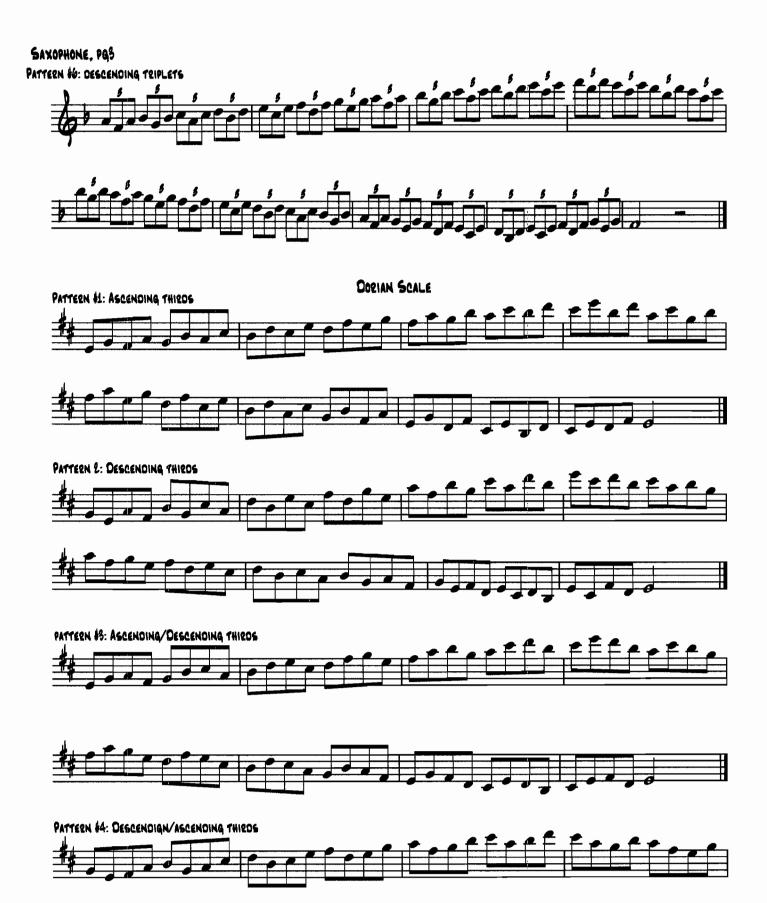

b6        | PATTERNS 1&5        | Tpt quarter note = 126 Bone quarter note = 126 |
|   |                   |                     | Bass quarter note = 86 drums quarter note = 76 |
| 3 | HARMONIC          | QUARTAL STUDIES.    | Sax, pno, guit. quarter note = 150             |
|   | MINOR SCALE       | 4ths. PATTERNS 1-4. | Tpt quarter note = 126 Bone quarter note = 126 |
|   |                   | linear application. | Bass quarter note = 86 drums quarter note = 76 |
| 4 | DIMINISHED SCALE  | QUARTAL STUDIES.    | Sax, pno, guit. quarter note = 150             |
|   | (H/W).            | 4ths. PATTERNS 1-4. | Tpt quarter note = 126 Bone quarter note = 126 |
|   |                   | linear application. | Bass quarter note = 86 drums quarter note= 76  |

## Scale Patterns for Saxophone









#### SAXOPHONE, PGS











### SAXOPHONE, PG10



## Scale Patterns for Trumpet













#### Trumpet scale patterns pg 7



#### Trumpet scale patterns pg 8







## Scale patterns for Trombone















bis e é e be e be e per e pour de bour de bour de bour de bour de bour de bour de la company de la c





### Scale Patterns for Piano

#### Practice patterns with both hands













### Scale Patterns for Guitar











# FOUR 3RD AND 7TH VOICINGS



0

# SCRAPPLE FROM THE APPLE

### 3RD AND 7TH VOICINGS

CHARLIE PARKER



# GROOVIN' HIGH

## 3RD AND 7TH VOICINGS DIZZY GILLESPIE ${\rm E}^{\,\flat}{\rm MAJ}^7$ **D**<sup>7</sup> Amin7 0 0 0 Ebmaj7 **C**<sup>7</sup> GMIN7 100 0 <u></u> B 67 F<sup>7</sup> Fmin7 100 B 67 F#min7 Fmin<sup>7</sup> $G \, \text{min}^7$ 0