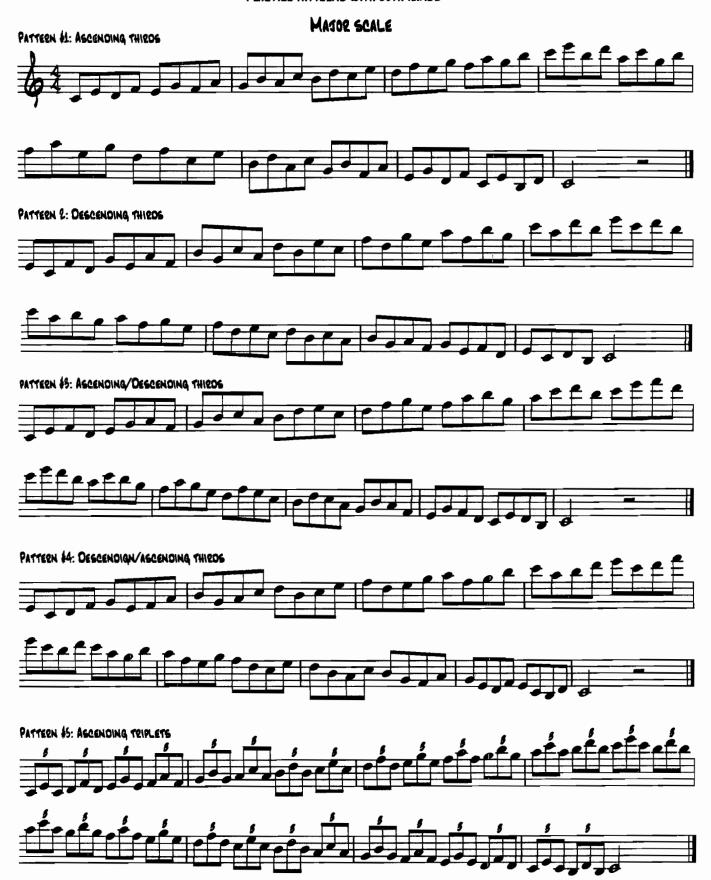

linear application. | Bass quarter note = 86 drums quarter note = 76 |
| 4 | DIMINISHED SCALE  | QUARTAL STUDIES.    | Sax, pno, guit. quarter note = 150             |
|   | (H/W).            | 4ths. PATTERNS 1-4. | Tpt quarter note = 126 Bone quarter note = 126 |
|   |                   | linear application. | Bass quarter note = 86 drums quarter note= 76  |

## Scale Patterns for Saxophone









#### SAXOPHONE, PGS











### SAXOPHONE, PG10



## Scale Patterns for Trumpet













#### Trumpet scale patterns pg 7



#### Trumpet scale patterns pg 8







## Scale patterns for Trombone















bis e é e be e be e per e pour de bour de bour de bour de bour de bour de bour de la company de la c





### Scale Patterns for Piano

#### Practice patterns with both hands













### Scale Patterns for Guitar











# FOUR 3RD AND 7TH VOICINGS



0

# SCRAPPLE FROM THE APPLE

### 3RD AND 7TH VOICINGS

CHARLIE PARKER



# GROOVIN' HIGH

## 3RD AND 7TH VOICINGS DIZZY GILLESPIE ${\rm E}^{\,\flat}{\rm MAJ}^7$ **D**<sup>7</sup> Amin7 0 0 0 Ebmaj7 **C**<sup>7</sup> GMIN7 100 0 <u></u> B 67 F<sup>7</sup> Fmin7 100 B 67 F#min7 Fmin<sup>7</sup> $G \, \text{min}^7$ 0 Abmin7 **D**<sup>b7</sup> Fmin<sup>7</sup> E<sup>b</sup>maj<sup>7</sup> **C**<sup>7</sup> B 67 $\mathsf{Fmin}^7$ b 9

## ANTHROPOLOGY



# SIPPIN' AT BELLS 3RD AND 7TH VOICINGS

MILES DAVIS









OLEO

### 3RD AND 7TH VOICINGS

SONNY ROLLINS











## YARDBIRD SUITE

3RD AND 7TH VOICINGS

CHARLIE PARKER



0

<u></u>

## HALF NELSON

### 3RD AND 7TH VOICINGS

MILES DAVIS









for the i