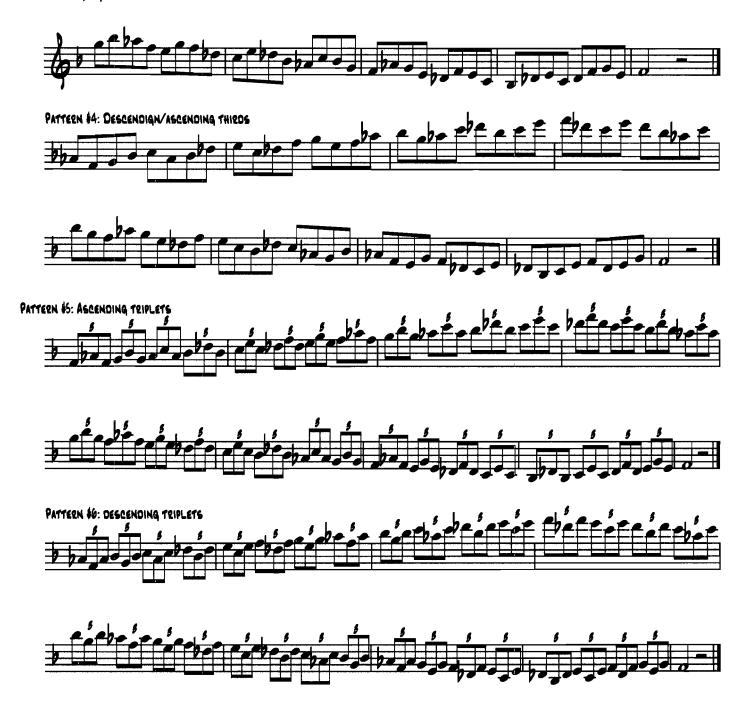

Bone quarter note = 126 |
|   |                   |                     | Bass quarter note = 86 drums quarter note = 76 |
| 3 | HARMONIC          | QUARTAL STUDIES.    | Sax, pno, guit. quarter note = 150             |
|   | MINOR SCALE       | 4ths. PATTERNS 1-4. | Tpt quarter note = 126 Bone quarter note = 126 |
|   |                   | linear application. | Bass quarter note = 86 drums quarter note = 76 |
| 4 | DIMINISHED SCALE  | QUARTAL STUDIES.    | Sax, pno, guit. quarter note = 150             |
|   | (H/W).            | 4ths. PATTERNS 1-4. | Tpt quarter note = 126 Bone quarter note = 126 |
|   |                   | linear application. | Bass quarter note = 86 drums quarter note= 76  |

## Scale Patterns for Saxophone









#### SAXOPHONE, PGS











### SAXOPHONE, PG10



## Scale Patterns for Trumpet













#### Trumpet scale patterns pg 7



#### Trumpet scale patterns pg 8







## Scale patterns for Trombone















bis e é e be e be e per e pour de bour de bour de bour de bour de bour de bour de la company de la c





### Scale Patterns for Piano

#### Practice patterns with both hands













### Scale Patterns for Guitar











# FOUR 3RD AND 7TH VOICINGS



0

# SCRAPPLE FROM THE APPLE

### 3RD AND 7TH VOICINGS

CHARLIE PARKER



# GROOVIN' HIGH

## 3RD AND 7TH VOICINGS DIZZY GILLESPIE ${\rm E}^{\,\flat}{\rm MAJ}^7$ **D**<sup>7</sup> Amin7 0 0 0 Ebmaj7 **C**<sup>7</sup> GMIN7 100 0 <u></u> B 67 F<sup>7</sup> Fmin7 100 B 67 F#min7 Fmin<sup>7</sup> $G \, \text{min}^7$ 0 Abmin7 **D**<sup>b7</sup> Fmin<sup>7</sup> E<sup>b</sup>