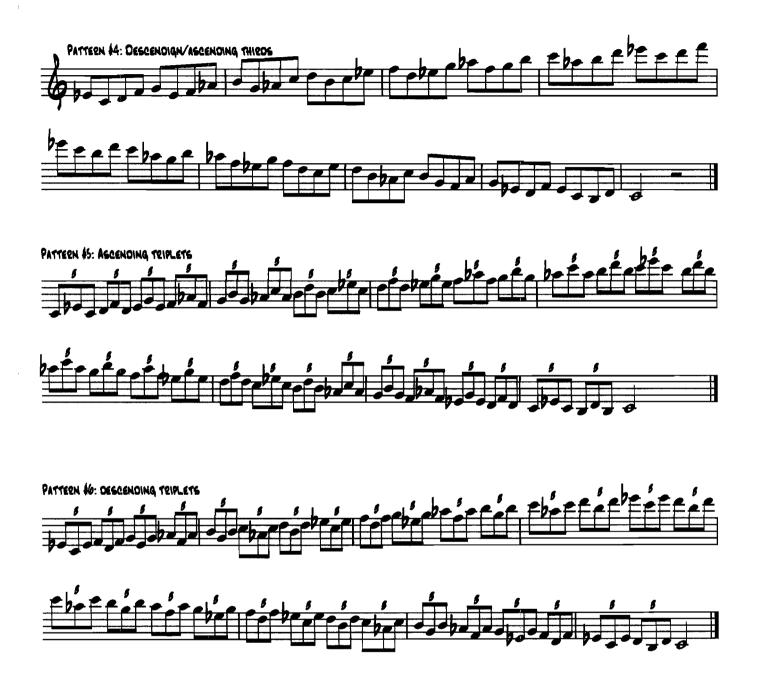

plication. | Bass quarter note = 86 drums quarter note = 76 |
| 4 | DIMINISHED SCALE  | QUARTAL STUDIES.    | Sax, pno, guit. quarter note = 150             |
|   | (H/W).            | 4ths. PATTERNS 1-4. | Tpt quarter note = 126 Bone quarter note = 126 |
|   |                   | linear application. | Bass quarter note = 86 drums quarter note= 76  |

## Scale Patterns for Saxophone









#### SAXOPHONE, PGS











### SAXOPHONE, PG10



## Scale Patterns for Trumpet













#### Trumpet scale patterns pg 7



#### Trumpet scale patterns pg 8







## Scale patterns for Trombone















bis e é e be e be e per e pour de bour de bour de bour de bour de bour de bour de la company de la c





### Scale Patterns for Piano

#### Practice patterns with both hands













### Scale Patterns for Guitar











# FOUR 3RD AND 7TH VOICINGS



0

# SCRAPPLE FROM THE APPLE

### 3RD AND 7TH VOICINGS

CHARLIE PARKER



# GROOVIN' HIGH

## 3RD AND 7TH VOICINGS DIZZY GILLESPIE ${\rm E}^{\,\flat}{\rm MAJ}^7$ **D**<sup>7</sup> Amin7 0 0 0 Ebmaj7 **C**<sup>7</sup> GMIN7 100 0 <u></u> B 67 F<sup>7</sup> Fmin7 100 B 67 F#min7 Fmin<sup>7</sup> $G \, \text{min}^7$ 0 Abmin7 **D**<sup>b7</sup> Fmin<sup>7</sup> E<sup>b</sup>maj<sup>7</sup> **C**<sup>7</sup> B 67 $\mathsf{Fmin}^7$ b 9

## ANTHROPOLOGY



# SIPPIN' AT BELLS 3RD AND 7TH VOICINGS

MILES DAVIS









OLEO

### 3RD AND 7TH VOICINGS

SONNY ROLLINS











## YARDBIRD SUITE

3RD AND 7TH VOICINGS

CHARLIE PARKER



0

<u></u>

## HALF NELSON

### 3RD AND 7TH VOICINGS

MILES DAVIS









for the ii V7 I pro