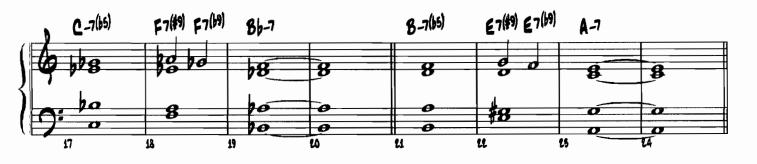

# UCF JAZZ STUDIES HANDBOOK Table of contents

| I    | Introduction                                                                                                                                                     | 3     |
|------|------------------------------------------------------------------------------------------------------------------------------------------------------------------|-------|
| II   | Curriculum General requirements Core courses Specialty requirements Suggested four year course load                                                              | 4-11  |
| Ш    | Jazz Juries by Semester                                                                                                                                          | 12-15 |
| IV   | Jazz Compulsory Examinations by Semester                                                                                                                         | 15-17 |
| V    | Professional Sequence Review                                                                                                                                     | 18    |
| VI   | Repertoire list and Discography                                                                                                                                  | 19-23 |
| VII  | Ear training and scale studies by semester                                                                                                                       | 24-28 |
| VIII | Scale Patterns Saxophone Trumpet Trombone Piano Guitar                                                                                                           |       |
| IX   | Selected piano voicings Freshman compositions shell voicings  Jazz theory voicings ( ii V7 I's and variations) The Ted Dunbar chord sheet  Selected compositions |       |
| x    | Required and recommended texts                                                                                                                                   | 100   |
| XI   | Recitals: Junior and Senior year                                                                                                                                 | 101   |