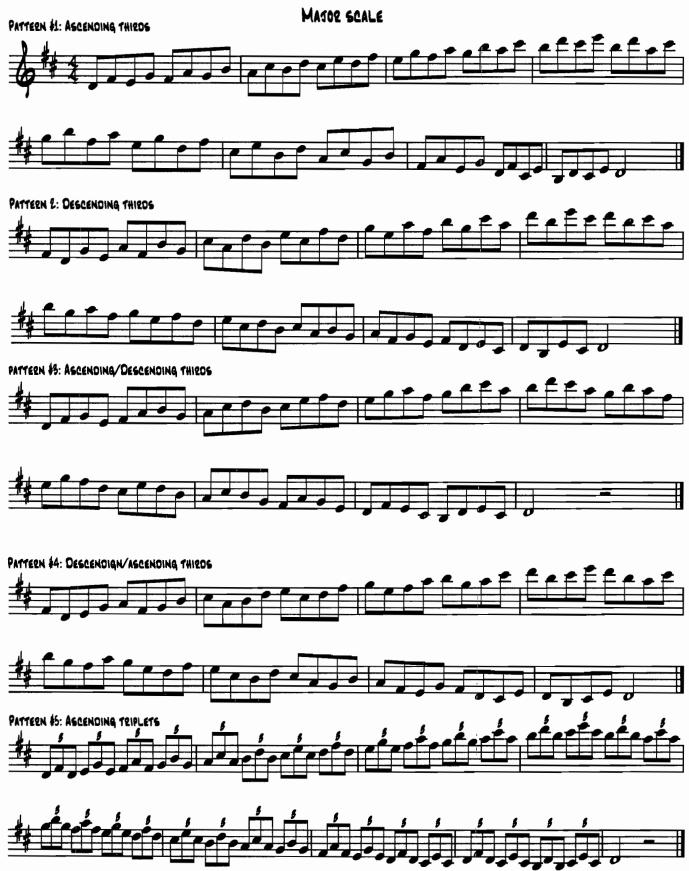

3 5 b6        | PATTERNS 1&5        | Tpt quarter note = 126 Bone quarter note = 126 |
|   |                   |                     | Bass quarter note = 86 drums quarter note = 76 |
| 3 | HARMONIC          | QUARTAL STUDIES.    | Sax, pno, guit. quarter note = 150             |
|   | MINOR SCALE       | 4ths. PATTERNS 1-4. | Tpt quarter note = 126 Bone quarter note = 126 |
|   |                   | linear application. | Bass quarter note = 86 drums quarter note = 76 |
| 4 | DIMINISHED SCALE  | QUARTAL STUDIES.    | Sax, pno, guit. quarter note = 150             |
|   | (H/W).            | 4ths. PATTERNS 1-4. | Tpt quarter note = 126 Bone quarter note = 126 |
|   |                   | linear application. | Bass quarter note = 86 drums quarter note= 76  |

## Scale Patterns for Saxophone









#### SAXOPHONE, PGS











### SAXOPHONE, PG10



## Scale Patterns for Trumpet













#### Trumpet scale patterns pg 7



#### Trumpet scale patterns pg 8







## Scale patterns for Trombone















bis e é e be e be e per e pour de bour de bour de bour de bour de bour de bour de la company de la c





### Scale Patterns for Piano

#### Practice patterns with both hands













### Scale Patterns for Guitar











# FOUR 3RD AND 7TH VOICINGS



0

# SCRAPPLE FROM THE APPLE

### 3RD AND 7TH VOICINGS

CHARLIE PARKER



# GROOVIN' HIGH

## 3RD AND 7TH VOICINGS DIZZY GILLESPIE ${\rm E}^{\,\flat}{\rm MAJ}^7$ **D**<sup>7</sup> Amin7 0 0 0 Ebmaj7 **C**<sup>7</sup> GMIN7 100 0 <u></u> B 67 F<sup>7</sup> Fmin7 100 B 67 F#min7 Fmin<sup>7</sup> $G \, \text{min}^7