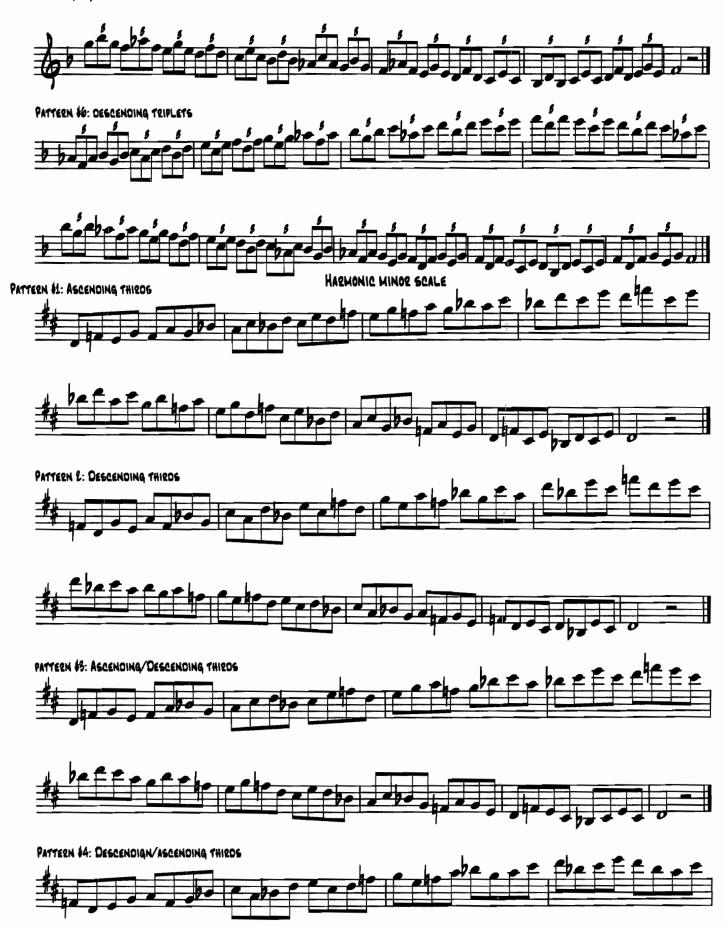

| Tpt quarter note = 126 Bone quarter note = 126 |
|   |                   |                     | Bass quarter note = 86 drums quarter note = 76 |
| 3 | HARMONIC          | QUARTAL STUDIES.    | Sax, pno, guit. quarter note = 150             |
|   | MINOR SCALE       | 4ths. PATTERNS 1-4. | Tpt quarter note = 126 Bone quarter note = 126 |
|   |                   | linear application. | Bass quarter note = 86 drums quarter note = 76 |
| 4 | DIMINISHED SCALE  | QUARTAL STUDIES.    | Sax, pno, guit. quarter note = 150             |
|   | (H/W).            | 4ths. PATTERNS 1-4. | Tpt quarter note = 126 Bone quarter note = 126 |
|   |                   | linear application. | Bass quarter note = 86 drums quarter note= 76  |

## Scale Patterns for Saxophone









#### SAXOPHONE, PGS











### SAXOPHONE, PG10



## Scale Patterns for Trumpet













#### Trumpet scale patterns pg 7



#### Trumpet scale patterns pg 8







## Scale patterns for Trombone















bis e é e be e be e per e pour de bour de bour de bour de bour de bour de bour de la company de la c





### Scale Patterns for Piano

#### Practice patterns with both hands













### Scale Patterns for Guitar











# FOUR 3RD AND 7TH VOICINGS



0

# SCRAPPLE FROM THE APPLE

### 3RD AND 7TH VOICINGS

CHARLIE PARKER



# GROOVIN' HIGH

## 3RD AND 7TH VOICINGS DIZZY GILLESPIE ${\rm E}^{\,\flat}{\rm MAJ}^7$ **D**<sup>7</sup> Amin7 0 0 0 Ebmaj7 **C**<sup>7</sup> GMIN7 100 0 <u></u> B 67 F<sup>7</sup> Fmin7 100 B 67 F#min7 Fmin<sup>7</sup> $G \, \text{min}^7$ 0 Abmin7 **D**<sup>b7</sup> Fmin<