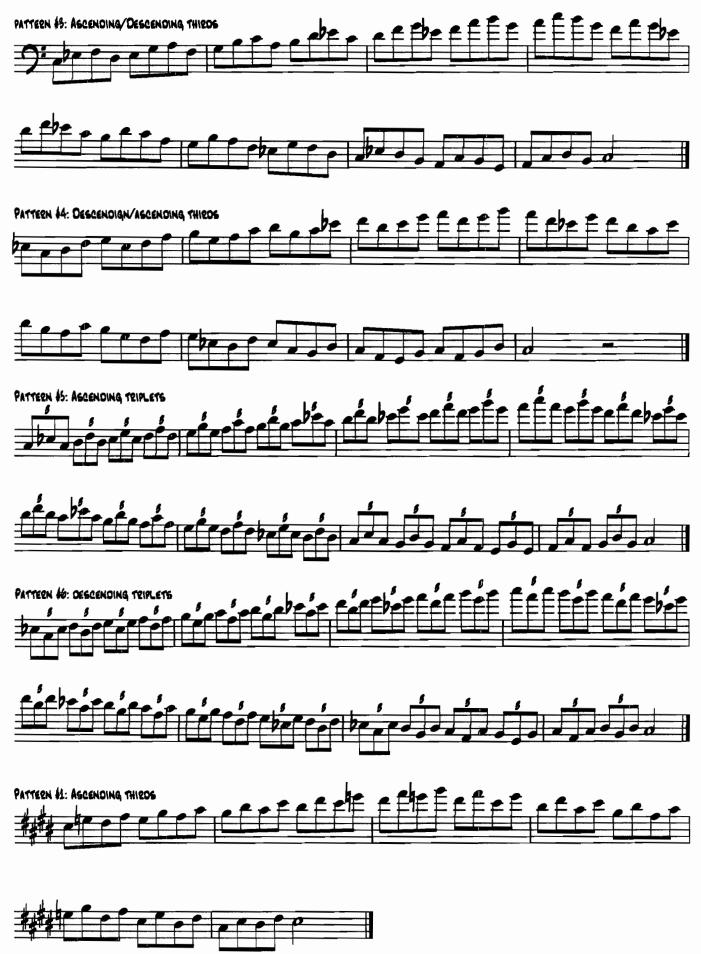

ES.    | Sax, pno, guit. quarter note = 150             |
|   | MINOR SCALE       | 4ths. PATTERNS 1-4. | Tpt quarter note = 126 Bone quarter note = 126 |
|   |                   | linear application. | Bass quarter note = 86 drums quarter note = 76 |
| 4 | DIMINISHED SCALE  | QUARTAL STUDIES.    | Sax, pno, guit. quarter note = 150             |
|   | (H/W).            | 4ths. PATTERNS 1-4. | Tpt quarter note = 126 Bone quarter note = 126 |
|   |                   | linear application. | Bass quarter note = 86 drums quarter note= 76  |

## Scale Patterns for Saxophone









#### SAXOPHONE, PGS











### SAXOPHONE, PG10



## Scale Patterns for Trumpet













#### Trumpet scale patterns pg 7



#### Trumpet scale patterns pg 8







## Scale patterns for Trombone















bis e é e be e be e per e pour de bour de bour de bour de bour de bour de bour de la company de la c





### Scale Patterns for Piano

#### Practice patterns with both hands













### Scale Patterns for Guitar











# FOUR 3RD AND 7TH VOICINGS



0

# SCRAPPLE FROM THE APPLE

### 3RD AND 7TH VOICINGS

CHARLIE PARKER



# GROOVIN' HIGH

## 3RD AND 7TH VOICINGS DIZZY GILLESPIE ${\rm E}^{\,\flat}{\rm MAJ}^7$ **D**<sup>7</sup> Amin7 0 0 0 Ebmaj7 **C**<sup>7</sup> GMIN7 100 0 <u></u> B 67 F<sup>7</sup> Fmin7 100 B 67 F#min7 Fmin<sup>7</sup> $G \, \text{min}^7$ 0 Abmin7 **D**<sup>b7</sup> Fmin<sup>7</sup> E<sup>b</sup>maj<sup>7</sup> **C**<sup>7</sup> B 67 $\mathsf{Fmin}^7$ b 9

## ANTHROPOLOGY



# SIPPIN' AT BELLS 3RD AND 7TH VOICINGS

MILES DAVIS









OLEO

### 3RD AND 7T