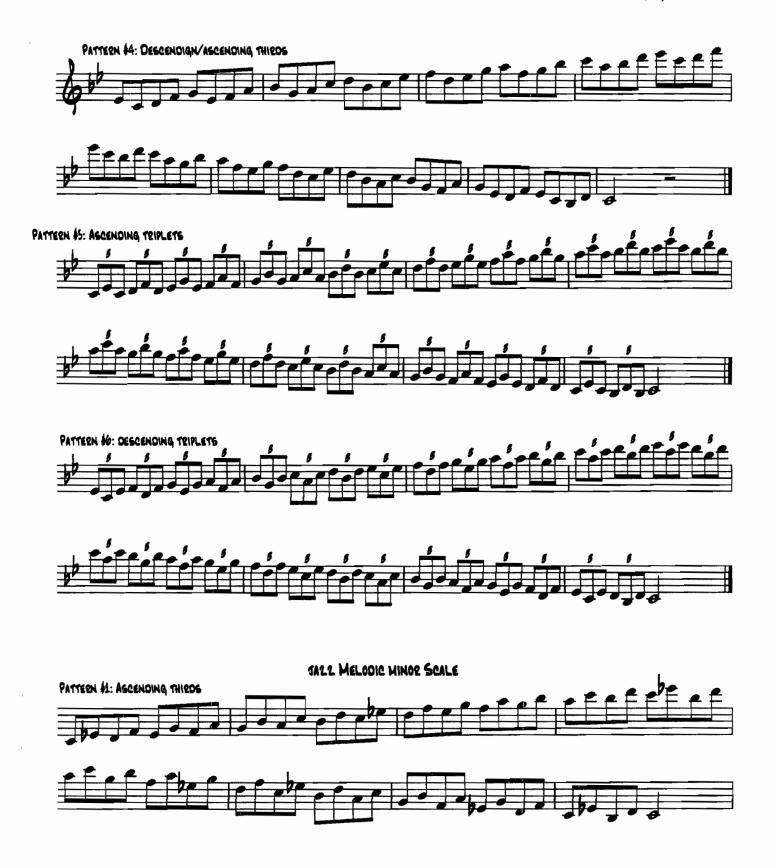

ear application. | Bass quarter note = 86 drums quarter note = 76 |
| 4 | DIMINISHED SCALE  | QUARTAL STUDIES.    | Sax, pno, guit. quarter note = 150             |
|   | (H/W).            | 4ths. PATTERNS 1-4. | Tpt quarter note = 126 Bone quarter note = 126 |
|   |                   | linear application. | Bass quarter note = 86 drums quarter note= 76  |

## Scale Patterns for Saxophone









#### SAXOPHONE, PGS











### SAXOPHONE, PG10



## Scale Patterns for Trumpet













#### Trumpet scale patterns pg 7



#### Trumpet scale patterns pg 8







## Scale patterns for Trombone















bis e é e be e be e per e pour de bour de bour de bour de bour de bour de bour de la company de la c





### Scale Patterns for Piano

#### Practice patterns with both hands













### Scale Patterns for Guitar











# FOUR 3RD AND 7TH VOICINGS



0

# SCRAPPLE FROM THE APPLE

### 3RD AND 7TH VOICINGS

CHARLIE PARKER



# GROOVIN' HIGH

## 3RD AND 7TH VOICINGS DIZZY GILLESPIE ${\rm E}^{\,\flat}{\rm MAJ}^7$ **D**<sup>7</sup> Amin7 0 0 0 Ebmaj7 **C**<sup>7</sup> GMIN7 100 0 <u></u> B 67 F<sup>7</sup> Fmin7 100 B 67 F#min7 Fmin<sup>7</sup> $G \, \text{min}^7$ 0 Abmin7 **D**<sup>b7</sup> Fmin<sup>7</sup> E<sup>b</sup>maj<sup>7</sup> **C**<sup>7</sup> B 67 $\mathsf{Fmin}^7$ b 9

## ANTHROPOLOGY



# SIPPIN' AT BELLS 3RD AND 7TH VOICINGS

MILES DAVIS









OLEO

### 3RD AND 7TH VOICINGS

SONNY ROLLINS











## YARDBIRD SUITE

3RD AND 7TH VOICINGS

CHARLIE PARKER



0

<u></u>

## HALF NELSON

### 3RD AND 7TH VOICINGS

MILES DAVIS









for the ii V7