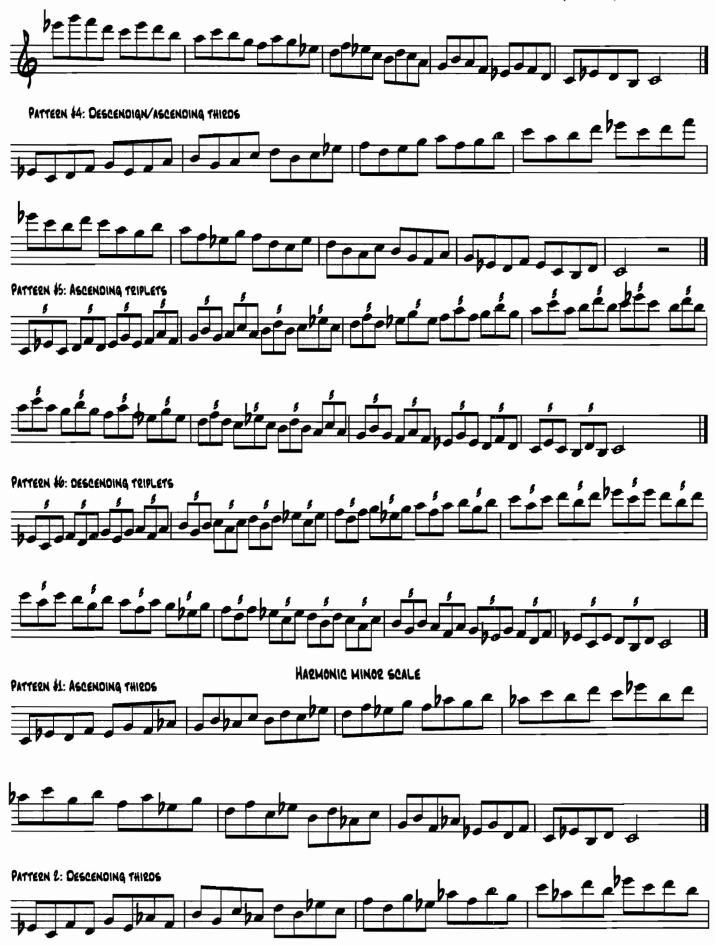

ms quarter note = 76 |
| 4 | DIMINISHED SCALE  | QUARTAL STUDIES.    | Sax, pno, guit. quarter note = 150             |
|   | (H/W).            | 4ths. PATTERNS 1-4. | Tpt quarter note = 126 Bone quarter note = 126 |
|   |                   | linear application. | Bass quarter note = 86 drums quarter note= 76  |

## Scale Patterns for Saxophone









#### SAXOPHONE, PGS











### SAXOPHONE, PG10



## Scale Patterns for Trumpet













#### Trumpet scale patterns pg 7



#### Trumpet scale patterns pg 8







## Scale patterns for Trombone















bis e é e be e be e per e pour de bour de bour de bour de bour de bour de bour de la company de la c





### Scale Patterns for Piano

#### Practice patterns with both hands













### Scale Patterns for Guitar











# FOUR 3RD AND 7TH VOICINGS



0

# SCRAPPLE FROM THE APPLE

### 3RD AND 7TH VOICINGS

CHARLIE PARKER



# GROOVIN' HIGH

## 3RD AND 7TH VOICINGS DIZZY GILLESPIE ${\rm E}^{\,\flat}{\rm MAJ}^7$ **D**<sup>7</sup> Amin7 0 0 0 Ebmaj7 **C**<sup>7</sup> GMIN7 100 0 <u></u> B 67 F<sup>7</sup> Fmin7 100 B 67 F#min7 Fmin<sup>7</sup> $G \, \text{min}^7$ 0 Abmin7 **D**<sup>b7</sup> Fmin<sup>7</sup> E<sup>b</sup>maj<sup>7</sup> **C**<sup>7</sup> B 67 $\mathsf{Fmin}^7$ b 9

## ANTHROPOLOGY



# SIPPIN' AT BELLS 3RD AND 7TH VOICINGS

MILES DAVIS









OLEO

### 3RD AND 7TH VOICINGS

SONNY ROLLINS











## YARDBIRD SUITE

3RD AND 7TH VOICINGS

CHARLIE PARKER



0

<u></u>

## HALF NELSON

### 3RD AND 7TH VOICINGS

MILES DAVIS









for the ii V7 I progression
Step wise motion