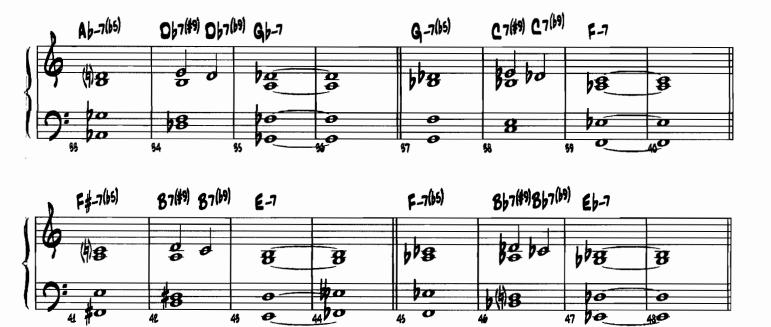

# UCF JAZZ STUDIES HANDBOOK Table of contents

| I    | Introduction                                                                                                                                                     | 3     |
|------|------------------------------------------------------------------------------------------------------------------------------------------------------------------|-------|
| II   | Curriculum General requirements Core courses Specialty requirements Suggested four year course load                                                              | 4-11  |
| Ш    | Jazz Juries by Semester                                                                                                                                          | 12-15 |
| IV   | Jazz Compulsory Examinations by Semester                                                                                                                         | 15-17 |
| V    | Professional Sequence Review                                                                                                                                     | 18    |
| VI   | Repertoire list and Discography                                                                                                                                  | 19-23 |
| VII  | Ear training and scale studies by semester                                                                                                                       | 24-28 |
| VIII | Scale Patterns Saxophone Trumpet Trombone Piano Guitar                                                                                                           |       |
| IX   | Selected piano voicings Freshman compositions shell voicings  Jazz theory voicings ( ii V7 I's and variations) The Ted Dunbar chord sheet  Selected compositions |       |
| x    | Required and recommended texts                                                                                                                                   | 100   |
| XI   | Recitals: Junior and Senior year                                                                                                                                 | 101   |