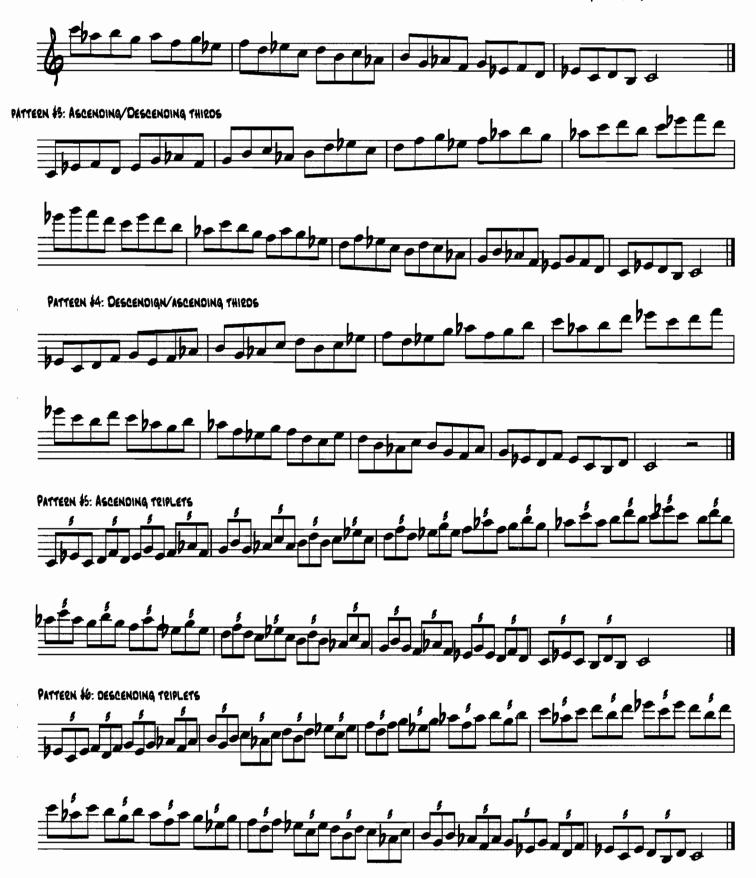

quarter note = 76 |
| 4 | DIMINISHED SCALE  | QUARTAL STUDIES.    | Sax, pno, guit. quarter note = 150             |
|   | (H/W).            | 4ths. PATTERNS 1-4. | Tpt quarter note = 126 Bone quarter note = 126 |
|   |                   | linear application. | Bass quarter note = 86 drums quarter note= 76  |

## Scale Patterns for Saxophone









#### SAXOPHONE, PGS











### SAXOPHONE, PG10



## Scale Patterns for Trumpet













#### Trumpet scale patterns pg 7



#### Trumpet scale patterns pg 8







## Scale patterns for Trombone















bis e é e be e be e per e pour de bour de bour de bour de bour de bour de bour de la company de la c





### Scale Patterns for Piano

#### Practice patterns with both hands













### Scale Patterns for Guitar











# FOUR 3RD AND 7TH VOICINGS



0

# SCRAPPLE FROM THE APPLE

### 3RD AND 7TH VOICINGS

CHARLIE PARKER



# GROOVIN' HIGH

## 3RD AND 7TH VOICINGS DIZZY GILLESPIE ${\rm E}^{\,\flat}{\rm MAJ}^7$ **D**<sup>7</sup> Amin7 0 0 0 Ebmaj7 **C**<sup>7</sup> GMIN7 100 0 <u></u> B 67 F<sup>7</sup> Fmin7 100 B 67 F#min7 Fmin<sup>7</sup> $G \, \text{min}^7$ 0 Abmin7 **D**<sup>b7</sup> Fmin<sup>7</sup> E<sup>b</sup>maj<sup>7</sup> **C**<sup>7</sup> B 67 $\mathsf{Fmin}^7$ b 9

## ANTHROPOLOGY



# SIPPIN' AT BELLS 3RD AND 7TH VOICINGS

MILES DAVIS









OLEO

### 3RD AND 7TH VOICINGS

SONNY ROLLINS











## YARDBIRD SUITE

3RD AND 7TH VOICINGS

CHARLIE PARKER



0

<u></u>

## HALF NELSON

### 3RD AND 7TH VOICINGS

MILES DAVIS









for the ii V7 I progression
Step wise motion













fo