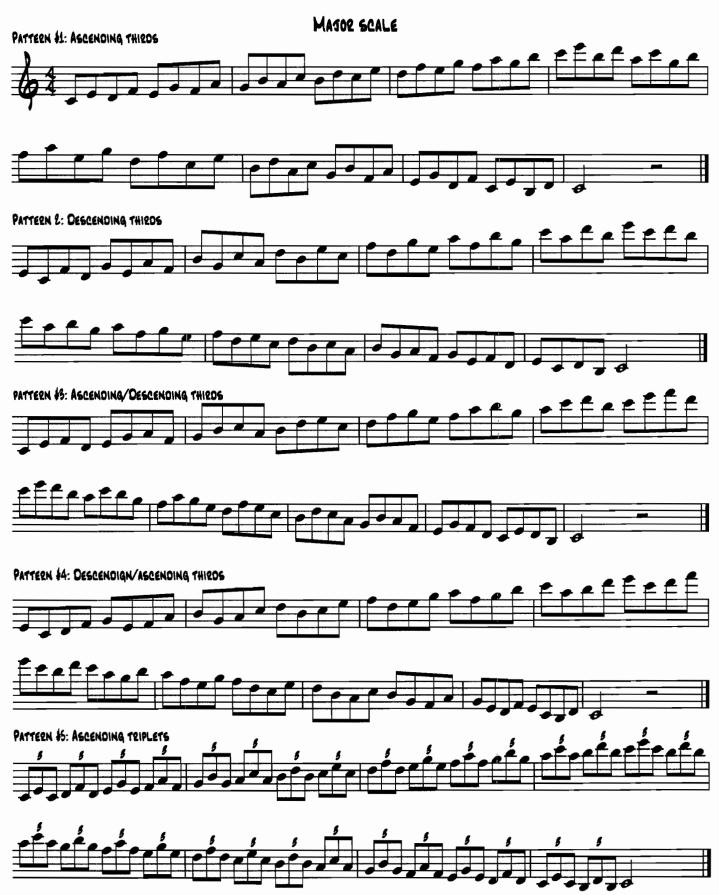

86 drums quarter note = 76 |
| 4 | DIMINISHED SCALE  | QUARTAL STUDIES.    | Sax, pno, guit. quarter note = 150             |
|   | (H/W).            | 4ths. PATTERNS 1-4. | Tpt quarter note = 126 Bone quarter note = 126 |
|   |                   | linear application. | Bass quarter note = 86 drums quarter note= 76  |

## Scale Patterns for Saxophone









#### SAXOPHONE, PGS











### SAXOPHONE, PG10



## Scale Patterns for Trumpet













#### Trumpet scale patterns pg 7



#### Trumpet scale patterns pg 8







## Scale patterns for Trombone















bis e é e be e be e per e pour de bour de bour de bour de bour de bour de bour de la company de la c





### Scale Patterns for Piano

#### Practice patterns with both hands













### Scale Patterns for Guitar











# FOUR 3RD AND 7TH VOICINGS



0

# SCRAPPLE FROM THE APPLE

### 3RD AND 7TH VOICINGS

CHARLIE PARKER



# GROOVIN' HIGH

## 3RD AND 7TH VOICINGS DIZZY GILLESPIE ${\rm E}^{\,\flat}{\rm MAJ}^7$ **D**<sup>7</sup> Amin7 0 0 0 Ebmaj7 **C**<sup>7</sup> GMIN7 100 0 <u></u> B 67 F<sup>7</sup> Fmin7 100 B 67 F#min7 Fmin<sup>7</sup> $G \, \text{min}^7$ 0 Abmin7 **D**<sup>b7</sup> Fmin<sup>7</sup> E<sup>b</sup>maj<sup>7</sup> **C**<sup>7</sup> B 67 $\mathsf{Fmin}^7$ b 9

## ANTHROPOLOGY



# SIPPIN' AT BELLS 3RD AND 7TH VOICINGS

MILES DAVIS









OLEO

### 3RD AND 7TH VOICINGS

SONNY ROLLINS











## YARDBIRD SUITE

3RD AND 7TH VOICINGS

CHARLIE PARKER



0

<u></u>

## HALF NELSON

### 3RD AND 7TH VOICINGS

MILES DAVIS









for the ii V7 I progression
Step wise motion