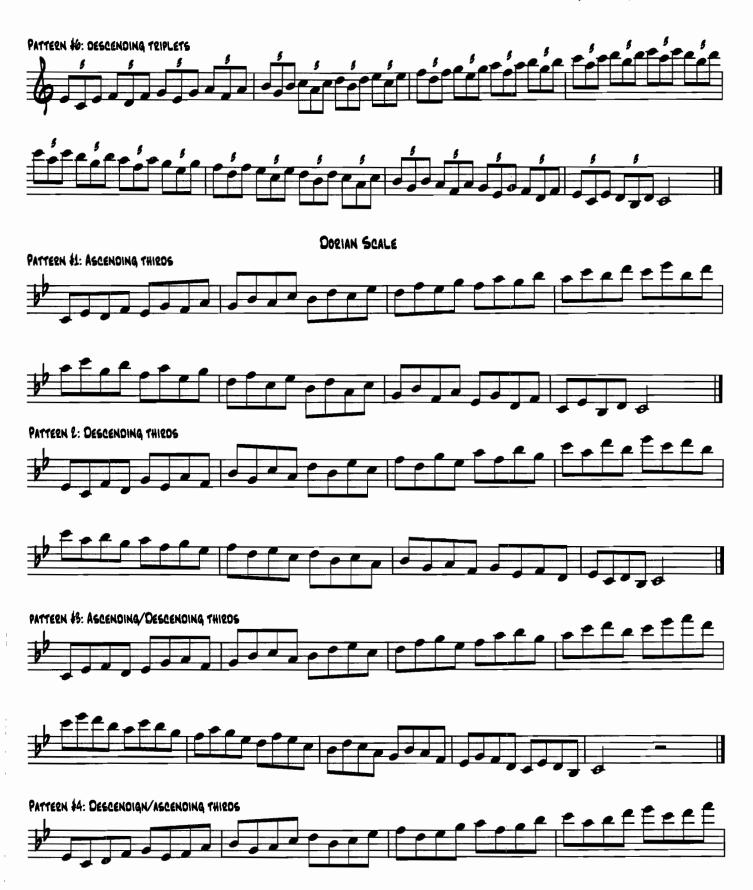

drums quarter note = 76 |
| 4 | DIMINISHED SCALE  | QUARTAL STUDIES.    | Sax, pno, guit. quarter note = 150             |
|   | (H/W).            | 4ths. PATTERNS 1-4. | Tpt quarter note = 126 Bone quarter note = 126 |
|   |                   | linear application. | Bass quarter note = 86 drums quarter note= 76  |

## Scale Patterns for Saxophone









#### SAXOPHONE, PGS











### SAXOPHONE, PG10



## Scale Patterns for Trumpet













#### Trumpet scale patterns pg 7



#### Trumpet scale patterns pg 8







## Scale patterns for Trombone















bis e é e be e be e per e pour de bour de bour de bour de bour de bour de bour de la company de la c





### Scale Patterns for Piano

#### Practice patterns with both hands













### Scale Patterns for Guitar











# FOUR 3RD AND 7TH VOICINGS



0

# SCRAPPLE FROM THE APPLE

### 3RD AND 7TH VOICINGS

CHARLIE PARKER



# GROOVIN' HIGH

## 3RD AND 7TH VOICINGS DIZZY GILLESPIE ${\rm E}^{\,\flat}{\rm MAJ}^7$ **D**<sup>7</sup> Amin7 0 0 0 Ebmaj7 **C**<sup>7</sup> GMIN7 100 0 <u></u> B 67 F<sup>7</sup> Fmin7 100 B 67 F#min7 Fmin<sup>7</sup> $G \, \text{min}^7$ 0 Abmin7 **D**<sup>b7</sup> Fmin<sup>7</sup> E<sup>b</sup>maj<sup>7</sup> **C**<sup>7</sup> B 67 $\mathsf{Fmin}^7$ b 9

## ANTHROPOLOGY



# SIPPIN' AT BELLS 3RD AND 7TH VOICINGS

MILES DAVIS









OLEO

### 3RD AND 7TH VOICINGS

SONNY ROLLINS











## YARDBIRD SUITE

3RD AND 7TH VOICINGS

CHARLIE PARKER



0

<u></u>

## HALF NELSON

### 3RD AND 7TH VOICINGS

MILES DAVIS









for the ii V7 I progression
Step wise motion