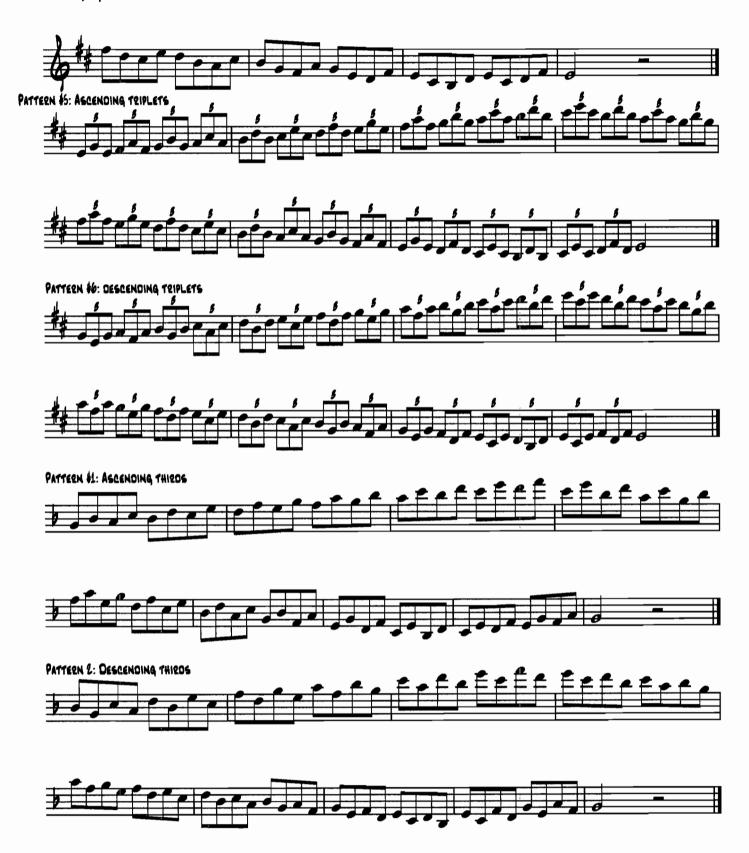

| PATTERNS 1&5        | Tpt quarter note = 126 Bone quarter note = 126 |
|   |                   |                     | Bass quarter note = 86 drums quarter note = 76 |
| 3 | HARMONIC          | QUARTAL STUDIES.    | Sax, pno, guit. quarter note = 150             |
|   | MINOR SCALE       | 4ths. PATTERNS 1-4. | Tpt quarter note = 126 Bone quarter note = 126 |
|   |                   | linear application. | Bass quarter note = 86 drums quarter note = 76 |
| 4 | DIMINISHED SCALE  | QUARTAL STUDIES.    | Sax, pno, guit. quarter note = 150             |
|   | (H/W).            | 4ths. PATTERNS 1-4. | Tpt quarter note = 126 Bone quarter note = 126 |
|   |                   | linear application. | Bass quarter note = 86 drums quarter note= 76  |

## Scale Patterns for Saxophone









#### SAXOPHONE, PGS











### SAXOPHONE, PG10



## Scale Patterns for Trumpet













#### Trumpet scale patterns pg 7



#### Trumpet scale patterns pg 8







## Scale patterns for Trombone















bis e é e be e be e per e pour de bour de bour de bour de bour de bour de bour de la company de la c





### Scale Patterns for Piano

#### Practice patterns with both hands













### Scale Patterns for Guitar











# FOUR 3RD AND 7TH VOICINGS



0

# SCRAPPLE FROM THE APPLE

### 3RD AND 7TH VOICINGS

CHARLIE PARKER



# GROOVIN' HIGH

## 3RD AND 7TH VOICINGS DIZZY GILLESPIE ${\rm E}^{\,\flat}{\rm MAJ}^7$ **D**<sup>7</sup> Amin7 0 0 0 Ebmaj7 **C**<sup>7</sup> GMIN7 100 0 <u></u> B 67 F<sup>7</sup> Fmin7 100 B 67 F#min7 Fmin<sup>7</sup> $G \, \text{min}^7$ 0 Ab