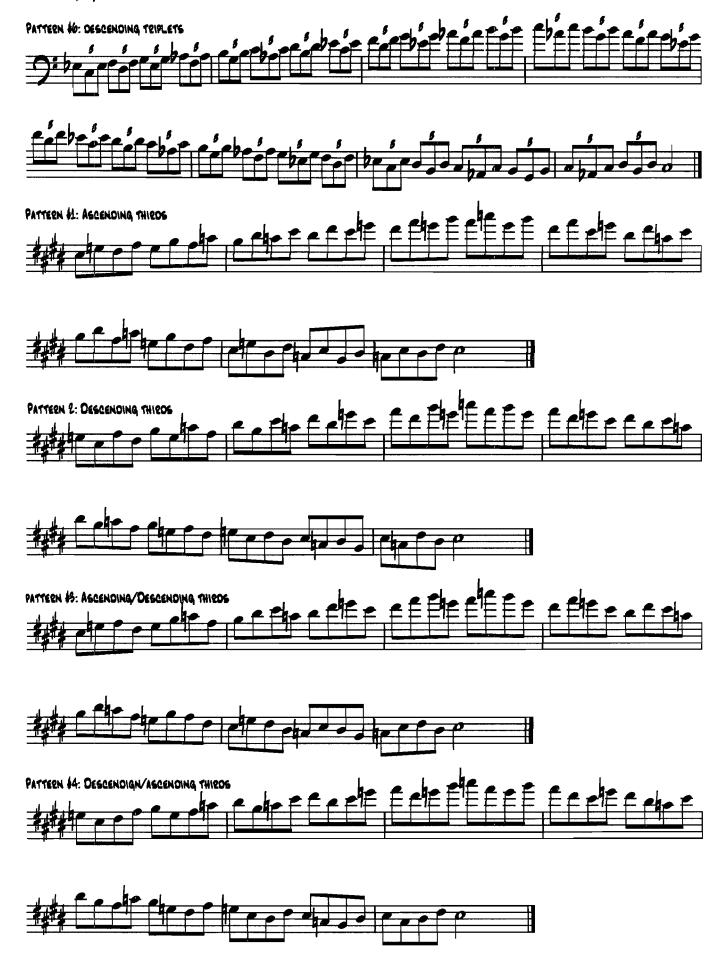

Tpt quarter note = 126 Bone quarter note = 126 |
|   |                   | linear application. | Bass quarter note = 86 drums quarter note = 76 |
| 4 | DIMINISHED SCALE  | QUARTAL STUDIES.    | Sax, pno, guit. quarter note = 150             |
|   | (H/W).            | 4ths. PATTERNS 1-4. | Tpt quarter note = 126 Bone quarter note = 126 |
|   |                   | linear application. | Bass quarter note = 86 drums quarter note= 76  |

## Scale Patterns for Saxophone









#### SAXOPHONE, PGS











### SAXOPHONE, PG10



## Scale Patterns for Trumpet













#### Trumpet scale patterns pg 7



#### Trumpet scale patterns pg 8







## Scale patterns for Trombone















bis e é e be e be e per e pour de bour de bour de bour de bour de bour de bour de la company de la c





### Scale Patterns for Piano

#### Practice patterns with both hands













### Scale Patterns for Guitar











# FOUR 3RD AND 7TH VOICINGS



0

# SCRAPPLE FROM THE APPLE

### 3RD AND 7TH VOICINGS

CHARLIE PARKER



# GROOVIN' HIGH

## 3RD AND 7TH VOICINGS DIZZY GILLESPIE ${\rm E}^{\,\flat}{\rm MAJ}^7$ **D**<sup>7</sup> Amin7 0 0 0 Ebmaj7 **C**<sup>7</sup> GMIN7 100 0 <u></u> B 67 F<sup>7</sup> Fmin7 100 B 67 F#min7 Fmin<sup>7</sup> $G \, \text{min}^7$ 0 Abmin7 **D**<sup>b7</sup> Fmin<sup>7</sup> E<sup>b</sup>maj<sup>7</sup> **C**<sup>7</sup> B 67 $\mathsf{Fmin}^7$ b 9

## ANTHROPOLOGY



# SIPPIN' AT BELLS 3RD AND 7TH VOICINGS

MILES DAVIS









OLEO

### 3RD AND 7TH VOICINGS

SONNY ROLLINS











## YARDBIRD SUITE

3RD AND 7TH VOICINGS

CHARLIE PARKER



0

<u></u>