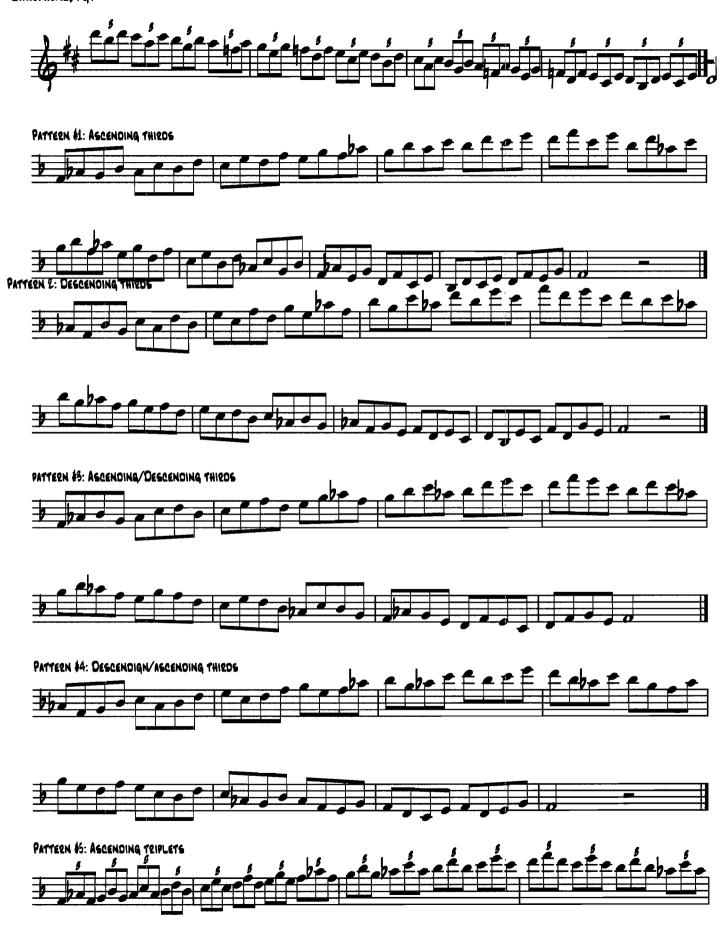

| Tpt quarter note = 126 Bone quarter note = 126 |
|   |                   |                     | Bass quarter note = 86 drums quarter note = 76 |
| 3 | HARMONIC          | QUARTAL STUDIES.    | Sax, pno, guit. quarter note = 150             |
|   | MINOR SCALE       | 4ths. PATTERNS 1-4. | Tpt quarter note = 126 Bone quarter note = 126 |
|   |                   | linear application. | Bass quarter note = 86 drums quarter note = 76 |
| 4 | DIMINISHED SCALE  | QUARTAL STUDIES.    | Sax, pno, guit. quarter note = 150             |
|   | (H/W).            | 4ths. PATTERNS 1-4. | Tpt quarter note = 126 Bone quarter note = 126 |
|   |                   | linear application. | Bass quarter note = 86 drums quarter note= 76  |

## Scale Patterns for Saxophone









#### SAXOPHONE, PGS











### SAXOPHONE, PG10



## Scale Patterns for Trumpet













#### Trumpet scale patterns pg 7



#### Trumpet scale patterns pg 8







## Scale patterns for Trombone















bis e é e be e be e per e pour de bour de bour de bour de bour de bour de bour de la company de la c





### Scale Patterns for Piano

#### Practice patterns with both hands













### Scale Patterns for Guitar











# FOUR 3RD AND 7TH VOICINGS



0

# SCRAPPLE FROM THE APPLE

### 3RD AND 7TH VOICINGS

CHARLIE PARKER



# GROOVIN' HIGH

## 3RD AND 7TH VOICINGS DIZZY GILLESPIE ${\rm E}^{\,\flat}{\rm MAJ}^7$ **D**<sup>7</sup> Amin7 0 0 0 Ebmaj7 **C**<sup>7</sup> GMIN7 100 0 <u></u> B 67 F<sup>7</sup> Fmin7 100 B 67 F#min7 Fmin<sup>7</sup> $G \, \text{min}^7$ 0 Abmin7 **D**<sup>b7</sup> Fmi