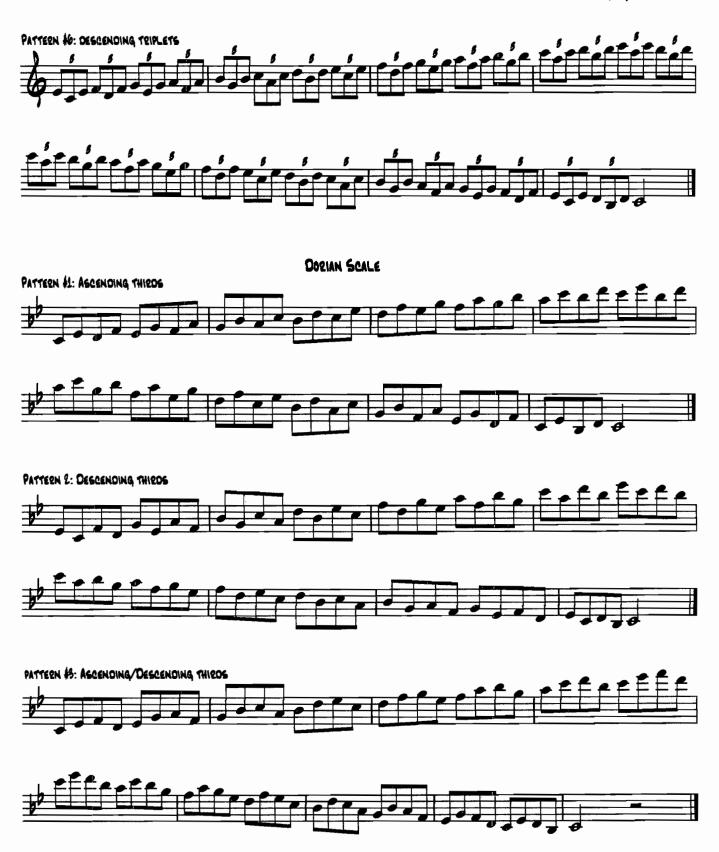

inear application. | Bass quarter note = 86 drums quarter note = 76 |
| 4 | DIMINISHED SCALE  | QUARTAL STUDIES.    | Sax, pno, guit. quarter note = 150             |
|   | (H/W).            | 4ths. PATTERNS 1-4. | Tpt quarter note = 126 Bone quarter note = 126 |
|   |                   | linear application. | Bass quarter note = 86 drums quarter note= 76  |

## Scale Patterns for Saxophone









#### SAXOPHONE, PGS











### SAXOPHONE, PG10



## Scale Patterns for Trumpet













#### Trumpet scale patterns pg 7



#### Trumpet scale patterns pg 8







## Scale patterns for Trombone















bis e é e be e be e per e pour de bour de bour de bour de bour de bour de bour de la company de la c





### Scale Patterns for Piano

#### Practice patterns with both hands













### Scale Patterns for Guitar











# FOUR 3RD AND 7TH VOICINGS



0

# SCRAPPLE FROM THE APPLE

### 3RD AND 7TH VOICINGS

CHARLIE PARKER



# GROOVIN' HIGH

## 3RD AND 7TH VOICINGS DIZZY GILLESPIE ${\rm E}^{\,\flat}{\rm MAJ}^7$ **D**<sup>7</sup> Amin7 0 0 0 Ebmaj7 **C**<sup>7</sup> GMIN7 100 0 <u></u> B 67 F<sup>7</sup> Fmin7 100 B 67 F#min7 Fmin<sup>7</sup> $G \, \text{min}^7$ 0 Abmin7 **D**<sup>b7</sup> Fmin<sup>7</sup> E<sup>b</sup>maj<sup>7</sup> **C**<sup>7</sup> B 67 $\mathsf{Fmin}^7$ b 9

## ANTHROPOLOGY



# SIPPIN' AT BELLS 3RD AND 7TH VOICINGS

MILES DAVIS









OLEO

### 3RD AND 7TH VOICINGS

SONNY ROLLINS











## YARDBIRD SUITE

3RD AND 7TH VOICINGS

CHARLIE PARKER



0

<u></u>

## HALF NELSON

### 3RD AND 7TH VOICINGS

MILES DAVIS









for the ii