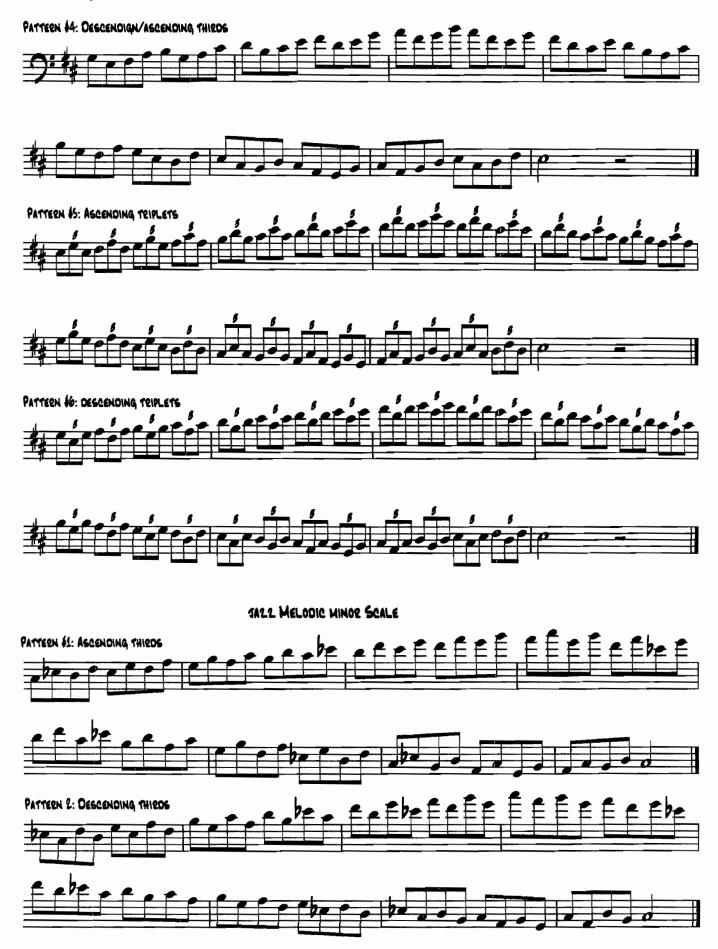

DIES.    | Sax, pno, guit. quarter note = 150             |
|   | MINOR SCALE       | 4ths. PATTERNS 1-4. | Tpt quarter note = 126 Bone quarter note = 126 |
|   |                   | linear application. | Bass quarter note = 86 drums quarter note = 76 |
| 4 | DIMINISHED SCALE  | QUARTAL STUDIES.    | Sax, pno, guit. quarter note = 150             |
|   | (H/W).            | 4ths. PATTERNS 1-4. | Tpt quarter note = 126 Bone quarter note = 126 |
|   |                   | linear application. | Bass quarter note = 86 drums quarter note= 76  |

## Scale Patterns for Saxophone









#### SAXOPHONE, PGS











### SAXOPHONE, PG10



## Scale Patterns for Trumpet













#### Trumpet scale patterns pg 7



#### Trumpet scale patterns pg 8







## Scale patterns for Trombone















bis e é e be e be e per e pour de bour de bour de bour de bour de bour de bour de la company de la c





### Scale Patterns for Piano

#### Practice patterns with both hands













### Scale Patterns for Guitar











# FOUR 3RD AND 7TH VOICINGS



0

# SCRAPPLE FROM THE APPLE

### 3RD AND 7TH VOICINGS

CHARLIE PARKER



# GROOVIN' HIGH

## 3RD AND 7TH VOICINGS DIZZY GILLESPIE ${\rm E}^{\,\flat}{\rm MAJ}^7$ **D**<sup>7</sup> Amin7 0 0 0 Ebmaj7 **C**<sup>7</sup> GMIN7 100 0 <u></u> B 67 F<sup>7</sup> Fmin7 100 B 67 F#min7 Fmin<sup>7</sup> $G \, \text{min}^7$ 0 Abmin7 **D**<sup>b7</sup> Fmin<sup>7</sup> E<sup>b</sup>maj<sup>7</sup> **C**<sup>7</sup> B 67 $\mathsf{Fmin}^7$ b 9

## ANTHROPOLOGY



# SIPPIN' AT BELLS 3RD AND 7TH VOICINGS

MILES DAVIS









OLEO

### 3RD AND