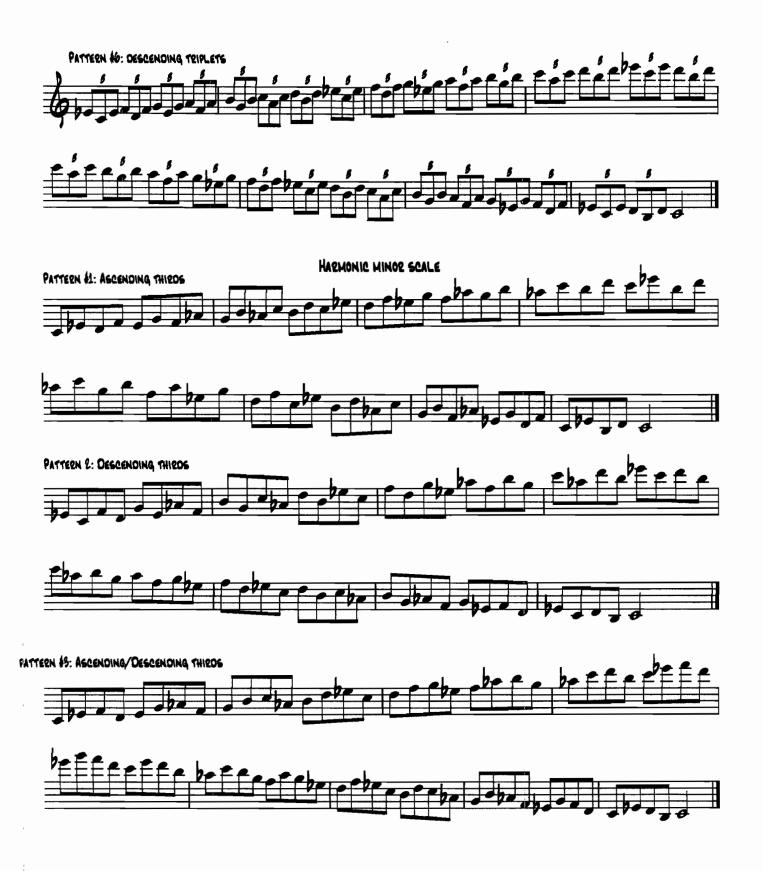

application. | Bass quarter note = 86 drums quarter note = 76 |
| 4 | DIMINISHED SCALE  | QUARTAL STUDIES.    | Sax, pno, guit. quarter note = 150             |
|   | (H/W).            | 4ths. PATTERNS 1-4. | Tpt quarter note = 126 Bone quarter note = 126 |
|   |                   | linear application. | Bass quarter note = 86 drums quarter note= 76  |

## Scale Patterns for Saxophone









#### SAXOPHONE, PGS











### SAXOPHONE, PG10



## Scale Patterns for Trumpet













#### Trumpet scale patterns pg 7



#### Trumpet scale patterns pg 8







## Scale patterns for Trombone















bis e é e be e be e per e pour de bour de bour de bour de bour de bour de bour de la company de la c





### Scale Patterns for Piano

#### Practice patterns with both hands













### Scale Patterns for Guitar











# FOUR 3RD AND 7TH VOICINGS



0

# SCRAPPLE FROM THE APPLE

### 3RD AND 7TH VOICINGS

CHARLIE PARKER



# GROOVIN' HIGH

## 3RD AND 7TH VOICINGS DIZZY GILLESPIE ${\rm E}^{\,\flat}{\rm MAJ}^7$ **D**<sup>7</sup> Amin7 0 0 0 Ebmaj7 **C**<sup>7</sup> GMIN7 100 0 <u></u> B 67 F<sup>7</sup> Fmin7 100 B 67 F#min7 Fmin<sup>7</sup> $G \, \text{min}^7$ 0 Abmin7 **D**<sup>b7</sup> Fmin<sup>7</sup> E<sup>b</sup>maj<sup>7</sup> **C**<sup>7</sup> B 67 $\mathsf{Fmin}^7$ b 9

## ANTHROPOLOGY



# SIPPIN' AT BELLS 3RD AND 7TH VOICINGS

MILES DAVIS









OLEO

### 3RD AND 7TH VOICINGS

SONNY ROLLINS











## YARDBIRD SUITE

3RD AND 7TH VOICINGS

CHARLIE PARKER



0

<u></u>

## HALF NELSON

### 3RD AND 7TH VOICINGS

MILES DAVIS









for the ii V7 I p