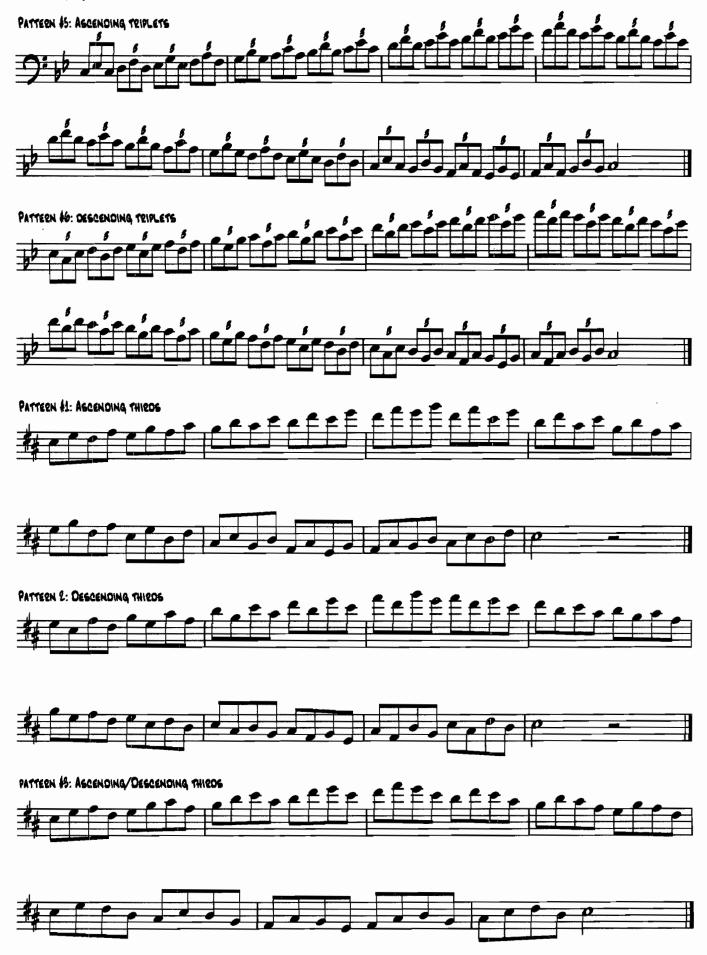

TUDIES.    | Sax, pno, guit. quarter note = 150             |
|   | MINOR SCALE       | 4ths. PATTERNS 1-4. | Tpt quarter note = 126 Bone quarter note = 126 |
|   |                   | linear application. | Bass quarter note = 86 drums quarter note = 76 |
| 4 | DIMINISHED SCALE  | QUARTAL STUDIES.    | Sax, pno, guit. quarter note = 150             |
|   | (H/W).            | 4ths. PATTERNS 1-4. | Tpt quarter note = 126 Bone quarter note = 126 |
|   |                   | linear application. | Bass quarter note = 86 drums quarter note= 76  |

## Scale Patterns for Saxophone









#### SAXOPHONE, PGS











### SAXOPHONE, PG10



## Scale Patterns for Trumpet













#### Trumpet scale patterns pg 7



#### Trumpet scale patterns pg 8







## Scale patterns for Trombone















bis e é e be e be e per e pour de bour de bour de bour de bour de bour de bour de la company de la c





### Scale Patterns for Piano

#### Practice patterns with both hands













### Scale Patterns for Guitar











# FOUR 3RD AND 7TH VOICINGS



0

# SCRAPPLE FROM THE APPLE

### 3RD AND 7TH VOICINGS

CHARLIE PARKER



# GROOVIN' HIGH

## 3RD AND 7TH VOICINGS DIZZY GILLESPIE ${\rm E}^{\,\flat}{\rm MAJ}^7$ **D**<sup>7</sup> Amin7 0 0 0 Ebmaj7 **C**<sup>7</sup> GMIN7 100 0 <u></u> B 67 F<sup>7</sup> Fmin7 100 B 67 F#min7 Fmin<sup>7</sup> $G \, \text{min}^7$ 0 Abmin7 **D**<sup>b7</sup> Fmin<sup>7</sup> E<sup>b</sup>maj<sup>7</sup> **C**<sup>7</sup> B 67 $\mathsf{Fmin}^7$ b 9

## ANTHROPOLOGY



# SIPPIN' AT BELLS 3RD AND 7TH VOICINGS

MILES DAVIS









OLEO

### 3RD AN