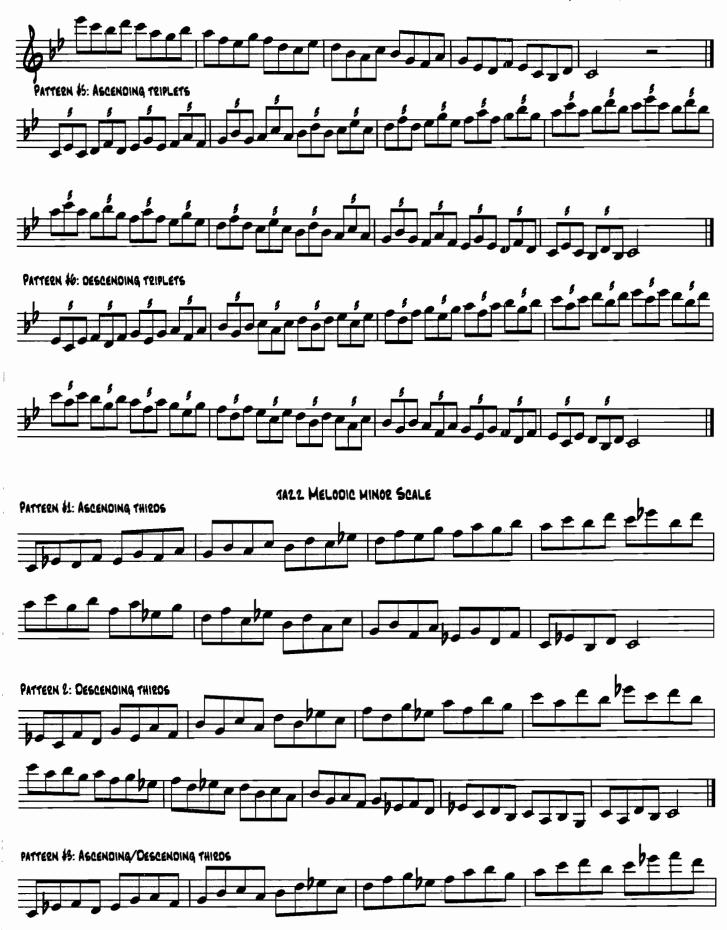

rums quarter note = 76 |
| 4 | DIMINISHED SCALE  | QUARTAL STUDIES.    | Sax, pno, guit. quarter note = 150             |
|   | (H/W).            | 4ths. PATTERNS 1-4. | Tpt quarter note = 126 Bone quarter note = 126 |
|   |                   | linear application. | Bass quarter note = 86 drums quarter note= 76  |

## Scale Patterns for Saxophone









#### SAXOPHONE, PGS











### SAXOPHONE, PG10



## Scale Patterns for Trumpet













#### Trumpet scale patterns pg 7



#### Trumpet scale patterns pg 8







## Scale patterns for Trombone















bis e é e be e be e per e pour de bour de bour de bour de bour de bour de bour de la company de la c





### Scale Patterns for Piano

#### Practice patterns with both hands













### Scale Patterns for Guitar











# FOUR 3RD AND 7TH VOICINGS



0

# SCRAPPLE FROM THE APPLE

### 3RD AND 7TH VOICINGS

CHARLIE PARKER



# GROOVIN' HIGH

## 3RD AND 7TH VOICINGS DIZZY GILLESPIE ${\rm E}^{\,\flat}{\rm MAJ}^7$ **D**<sup>7</sup> Amin7 0 0 0 Ebmaj7 **C**<sup>7</sup> GMIN7 100 0 <u></u> B 67 F<sup>7</sup> Fmin7 100 B 67 F#min7 Fmin<sup>7</sup> $G \, \text{min}^7$ 0 Abmin7 **D**<sup>b7</sup> Fmin<sup>7</sup> E<sup>b</sup>maj<sup>7</sup> **C**<sup>7</sup> B 67 $\mathsf{Fmin}^7$ b 9

## ANTHROPOLOGY



# SIPPIN' AT BELLS 3RD AND 7TH VOICINGS

MILES DAVIS









OLEO

### 3RD AND 7TH VOICINGS

SONNY ROLLINS











## YARDBIRD SUITE

3RD AND 7TH VOICINGS

CHARLIE PARKER



0

<u></u>

## HALF NELSON

### 3RD AND 7TH VOICINGS

MILES DAVIS









for the ii V7 I progression
Step wise motion