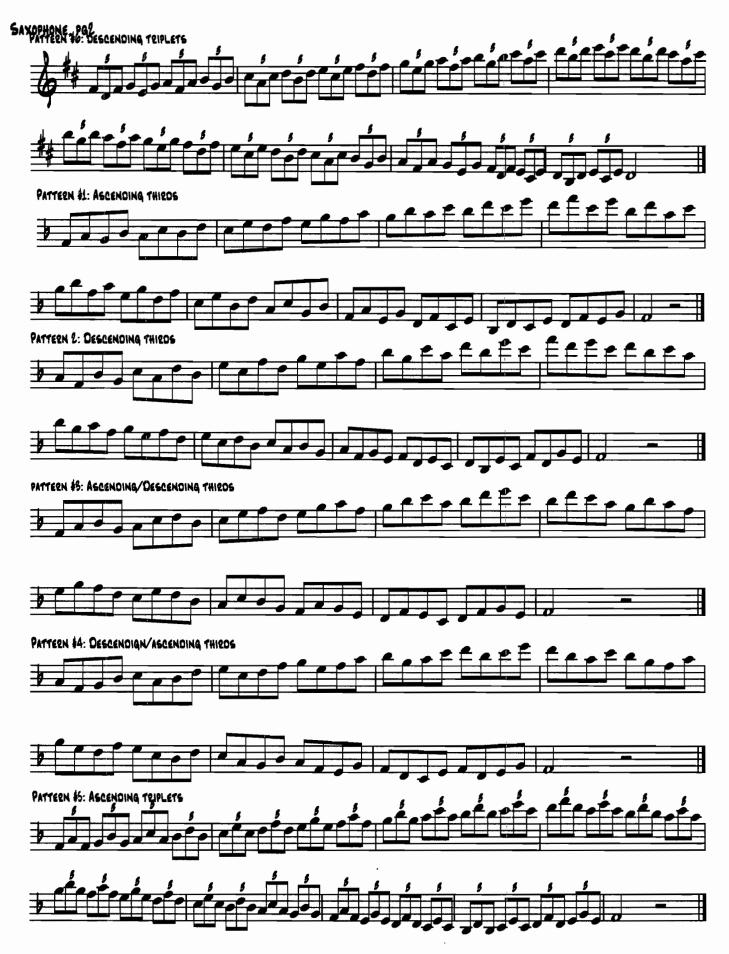

5 b6        | PATTERNS 1&5        | Tpt quarter note = 126 Bone quarter note = 126 |
|   |                   |                     | Bass quarter note = 86 drums quarter note = 76 |
| 3 | HARMONIC          | QUARTAL STUDIES.    | Sax, pno, guit. quarter note = 150             |
|   | MINOR SCALE       | 4ths. PATTERNS 1-4. | Tpt quarter note = 126 Bone quarter note = 126 |
|   |                   | linear application. | Bass quarter note = 86 drums quarter note = 76 |
| 4 | DIMINISHED SCALE  | QUARTAL STUDIES.    | Sax, pno, guit. quarter note = 150             |
|   | (H/W).            | 4ths. PATTERNS 1-4. | Tpt quarter note = 126 Bone quarter note = 126 |
|   |                   | linear application. | Bass quarter note = 86 drums quarter note= 76  |

## Scale Patterns for Saxophone









#### SAXOPHONE, PGS











### SAXOPHONE, PG10



## Scale Patterns for Trumpet













#### Trumpet scale patterns pg 7



#### Trumpet scale patterns pg 8







## Scale patterns for Trombone















bis e é e be e be e per e pour de bour de bour de bour de bour de bour de bour de la company de la c





### Scale Patterns for Piano

#### Practice patterns with both hands













### Scale Patterns for Guitar











# FOUR 3RD AND 7TH VOICINGS



0

# SCRAPPLE FROM THE APPLE

### 3RD AND 7TH VOICINGS

CHARLIE PARKER



# GROOVIN' HIGH

## 3RD AND 7TH VOICINGS DIZZY GILLESPIE ${\rm E}^{\,\flat}{\rm MAJ}^7$ **D**<sup>7</sup> Amin7 0 0 0 Ebmaj7 **C**<sup>7</sup> GMIN7 100 0 <u></u> B 67 F<sup>7</sup> Fmin7 100 B 67 F#min7 Fmin<sup>7</sup> $G \, \text{min}^7$