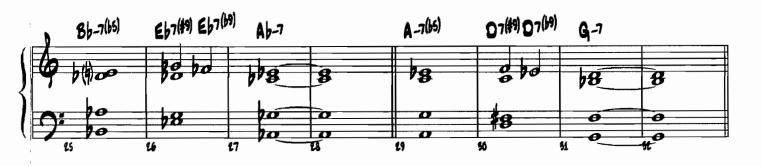

# UCF JAZZ STUDIES HANDBOOK Table of contents

| I    | Introduction                                                                                                                                                     | 3     |
|------|------------------------------------------------------------------------------------------------------------------------------------------------------------------|-------|
| II   | Curriculum General requirements Core courses Specialty requirements Suggested four year course load                                                              | 4-11  |
| Ш    | Jazz Juries by Semester                                                                                                                                          | 12-15 |
| IV   | Jazz Compulsory Examinations by Semester                                                                                                                         | 15-17 |
| V    | Professional Sequence Review                                                                                                                                     | 18    |
| VI   | Repertoire list and Discography                                                                                                                                  | 19-23 |
| VII  | Ear training and scale studies by semester                                                                                                                       | 24-28 |
| VIII | Scale Patterns Saxophone Trumpet Trombone Piano Guitar                                                                                                           |       |
| IX   | Selected piano voicings Freshman compositions shell voicings  Jazz theory voicings ( ii V7 I's and variations) The Ted Dunbar chord sheet  Selected compositions |       |
| x    | Required and recommended texts                                                                                                                                   | 100   |
| XI   | Recitals: Junior and Senior year                                                                                                                                 | 101   |