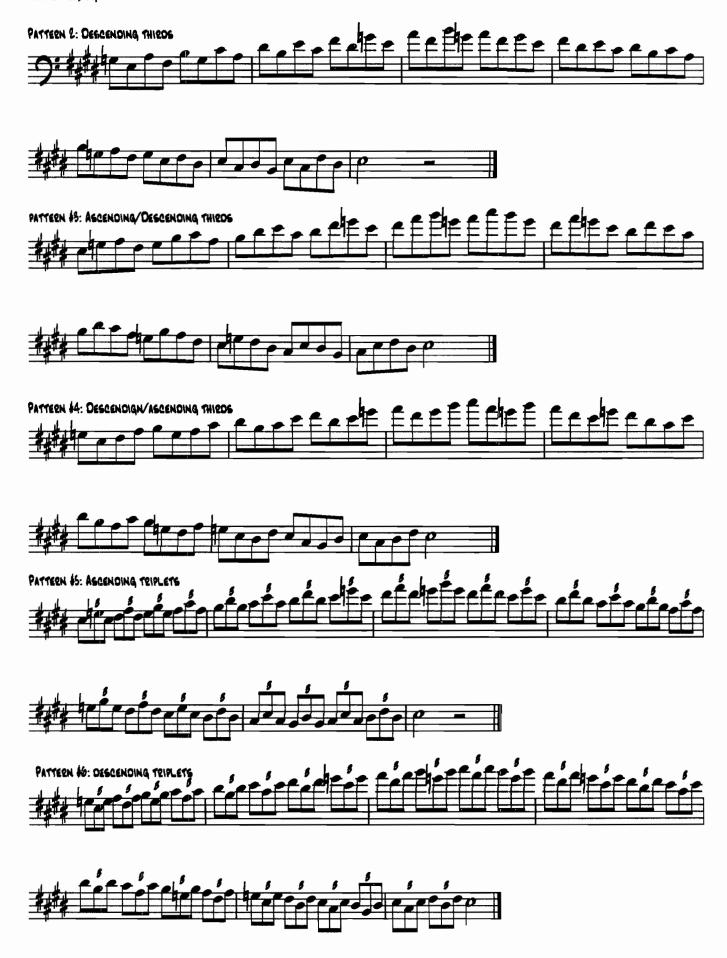

.    | Sax, pno, guit. quarter note = 150             |
|   | MINOR SCALE       | 4ths. PATTERNS 1-4. | Tpt quarter note = 126 Bone quarter note = 126 |
|   |                   | linear application. | Bass quarter note = 86 drums quarter note = 76 |
| 4 | DIMINISHED SCALE  | QUARTAL STUDIES.    | Sax, pno, guit. quarter note = 150             |
|   | (H/W).            | 4ths. PATTERNS 1-4. | Tpt quarter note = 126 Bone quarter note = 126 |
|   |                   | linear application. | Bass quarter note = 86 drums quarter note= 76  |

## Scale Patterns for Saxophone









#### SAXOPHONE, PGS











### SAXOPHONE, PG10



## Scale Patterns for Trumpet













#### Trumpet scale patterns pg 7



#### Trumpet scale patterns pg 8







## Scale patterns for Trombone















bis e é e be e be e per e pour de bour de bour de bour de bour de bour de bour de la company de la c





### Scale Patterns for Piano

#### Practice patterns with both hands













### Scale Patterns for Guitar











# FOUR 3RD AND 7TH VOICINGS



0

# SCRAPPLE FROM THE APPLE

### 3RD AND 7TH VOICINGS

CHARLIE PARKER



# GROOVIN' HIGH

## 3RD AND 7TH VOICINGS DIZZY GILLESPIE ${\rm E}^{\,\flat}{\rm MAJ}^7$ **D**<sup>7</sup> Amin7 0 0 0 Ebmaj7 **C**<sup>7</sup> GMIN7 100 0 <u></u> B 67 F<sup>7</sup> Fmin7 100 B 67 F#min7 Fmin<sup>7</sup> $G \, \text{min}^7$ 0 Abmin7 **D**<sup>b7</sup> Fmin<sup>7</sup> E<sup>b</sup>maj<sup>7</sup> **C**<sup>7</sup> B 67 $\mathsf{Fmin}^7$ b 9

## ANTHROPOLOGY



# SIPPIN' AT BELLS 3RD AND 7TH VOICINGS

MILES DAVIS









OLEO

### 3RD AND 7TH