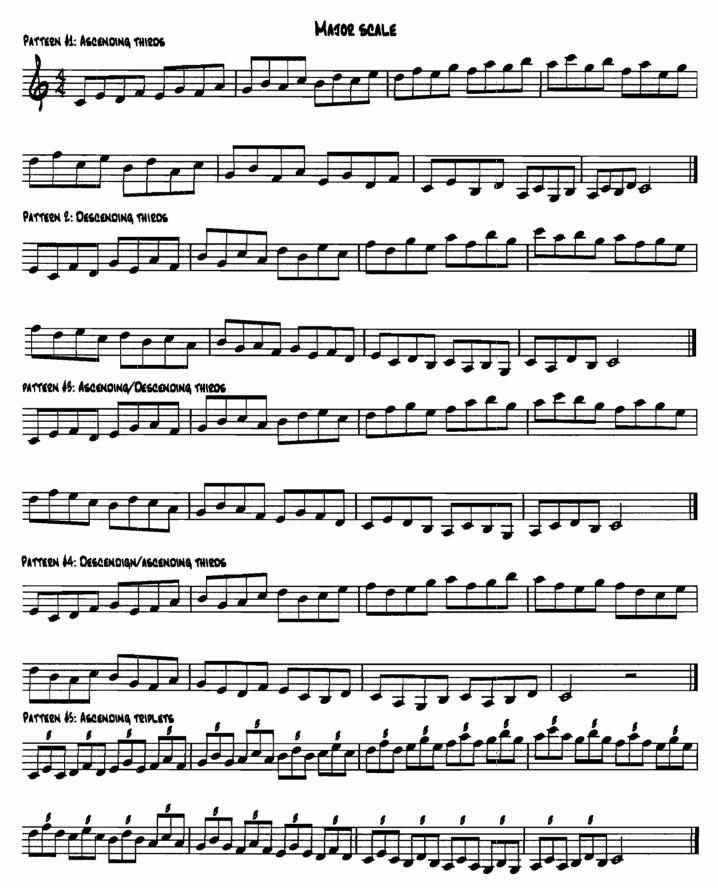

|                     | Bass quarter note = 86 drums quarter note = 76 |
| 3 | HARMONIC          | QUARTAL STUDIES.    | Sax, pno, guit. quarter note = 150             |
|   | MINOR SCALE       | 4ths. PATTERNS 1-4. | Tpt quarter note = 126 Bone quarter note = 126 |
|   |                   | linear application. | Bass quarter note = 86 drums quarter note = 76 |
| 4 | DIMINISHED SCALE  | QUARTAL STUDIES.    | Sax, pno, guit. quarter note = 150             |
|   | (H/W).            | 4ths. PATTERNS 1-4. | Tpt quarter note = 126 Bone quarter note = 126 |
|   |                   | linear application. | Bass quarter note = 86 drums quarter note= 76  |

## Scale Patterns for Saxophone









#### SAXOPHONE, PGS











### SAXOPHONE, PG10



## Scale Patterns for Trumpet













#### Trumpet scale patterns pg 7



#### Trumpet scale patterns pg 8







## Scale patterns for Trombone















bis e é e be e be e per e pour de bour de bour de bour de bour de bour de bour de la company de la c





### Scale Patterns for Piano

#### Practice patterns with both hands













### Scale Patterns for Guitar











# FOUR 3RD AND 7TH VOICINGS



0

# SCRAPPLE FROM THE APPLE

### 3RD AND 7TH VOICINGS

CHARLIE PARKER



# GROOVIN' HIGH

## 3RD AND 7TH VOICINGS DIZZY GILLESPIE ${\rm E}^{\,\flat}{\rm MAJ}^7$ **D**<sup>7</sup> Amin7 0 0 0 Ebmaj7 **C**<sup>7</sup> GMIN7 100 0 <u></u> B 67 F<sup>7</sup> Fmin7 100 B 67 F#min7 Fmin<sup>7</sup> $G \, \text{min}^7$ 0 Abmin7 **D**<sup>b7</sup> Fmin<sup>7</sup> E<sup>b</sup>maj<sup>7</sup> **C**<sup>7</sup>