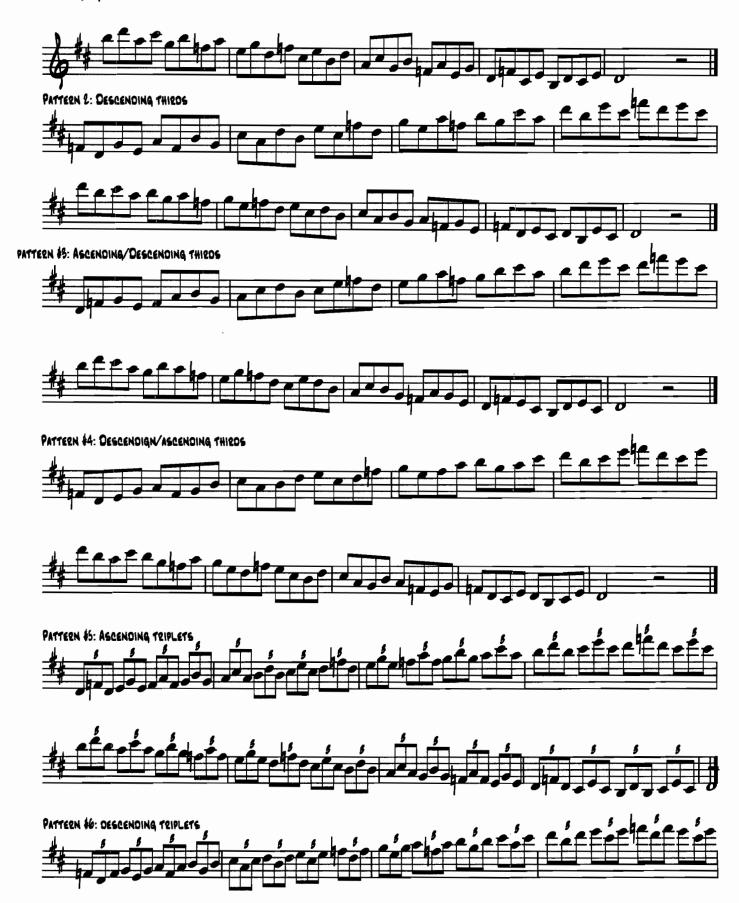

| Tpt quarter note = 126 Bone quarter note = 126 |
|   |                   |                     | Bass quarter note = 86 drums quarter note = 76 |
| 3 | HARMONIC          | QUARTAL STUDIES.    | Sax, pno, guit. quarter note = 150             |
|   | MINOR SCALE       | 4ths. PATTERNS 1-4. | Tpt quarter note = 126 Bone quarter note = 126 |
|   |                   | linear application. | Bass quarter note = 86 drums quarter note = 76 |
| 4 | DIMINISHED SCALE  | QUARTAL STUDIES.    | Sax, pno, guit. quarter note = 150             |
|   | (H/W).            | 4ths. PATTERNS 1-4. | Tpt quarter note = 126 Bone quarter note = 126 |
|   |                   | linear application. | Bass quarter note = 86 drums quarter note= 76  |

## Scale Patterns for Saxophone









#### SAXOPHONE, PGS











### SAXOPHONE, PG10



## Scale Patterns for Trumpet













#### Trumpet scale patterns pg 7



#### Trumpet scale patterns pg 8







## Scale patterns for Trombone















bis e é e be e be e per e pour de bour de bour de bour de bour de bour de bour de la company de la c





### Scale Patterns for Piano

#### Practice patterns with both hands













### Scale Patterns for Guitar











# FOUR 3RD AND 7TH VOICINGS



0

# SCRAPPLE FROM THE APPLE

### 3RD AND 7TH VOICINGS

CHARLIE PARKER



# GROOVIN' HIGH

## 3RD AND 7TH VOICINGS DIZZY GILLESPIE ${\rm E}^{\,\flat}{\rm MAJ}^7$ **D**<sup>7</sup> Amin7 0 0 0 Ebmaj7 **C**<sup>7</sup> GMIN7 100 0 <u></u> B 67 F<sup>7</sup> Fmin7 100 B 67 F#min7 Fmin<sup>7</sup> $G \, \text{min}^7$ 0 Abmin7 **D**<sup>b7</sup> F