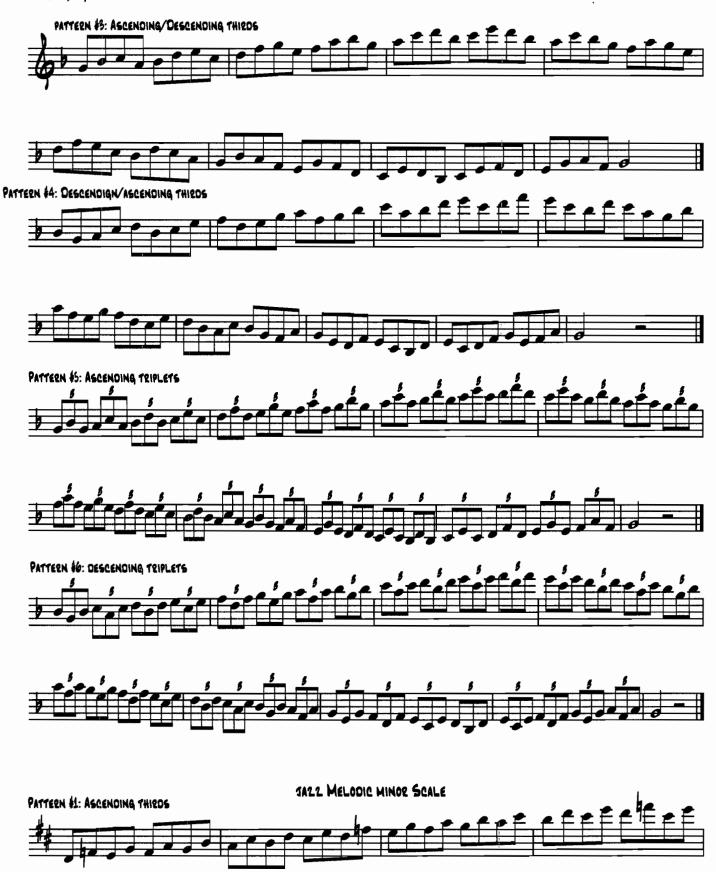

| Tpt quarter note = 126 Bone quarter note = 126 |
|   |                   |                     | Bass quarter note = 86 drums quarter note = 76 |
| 3 | HARMONIC          | QUARTAL STUDIES.    | Sax, pno, guit. quarter note = 150             |
|   | MINOR SCALE       | 4ths. PATTERNS 1-4. | Tpt quarter note = 126 Bone quarter note = 126 |
|   |                   | linear application. | Bass quarter note = 86 drums quarter note = 76 |
| 4 | DIMINISHED SCALE  | QUARTAL STUDIES.    | Sax, pno, guit. quarter note = 150             |
|   | (H/W).            | 4ths. PATTERNS 1-4. | Tpt quarter note = 126 Bone quarter note = 126 |
|   |                   | linear application. | Bass quarter note = 86 drums quarter note= 76  |

## Scale Patterns for Saxophone









#### SAXOPHONE, PGS











### SAXOPHONE, PG10



## Scale Patterns for Trumpet













#### Trumpet scale patterns pg 7



#### Trumpet scale patterns pg 8







## Scale patterns for Trombone















bis e é e be e be e per e pour de bour de bour de bour de bour de bour de bour de la company de la c





### Scale Patterns for Piano

#### Practice patterns with both hands













### Scale Patterns for Guitar











# FOUR 3RD AND 7TH VOICINGS



0

# SCRAPPLE FROM THE APPLE

### 3RD AND 7TH VOICINGS

CHARLIE PARKER



# GROOVIN' HIGH

## 3RD AND 7TH VOICINGS DIZZY GILLESPIE ${\rm E}^{\,\flat}{\rm MAJ}^7$ **D**<sup>7</sup> Amin7 0 0 0 Ebmaj7 **C**<sup>7</sup> GMIN7 100 0 <u></u> B 67 F<sup>7</sup> Fmin7 100 B 67 F#min7 Fmin<sup>7</sup> $G \, \text{min}^7$ 0 Abmin7 **D**<sup>b7</sup>