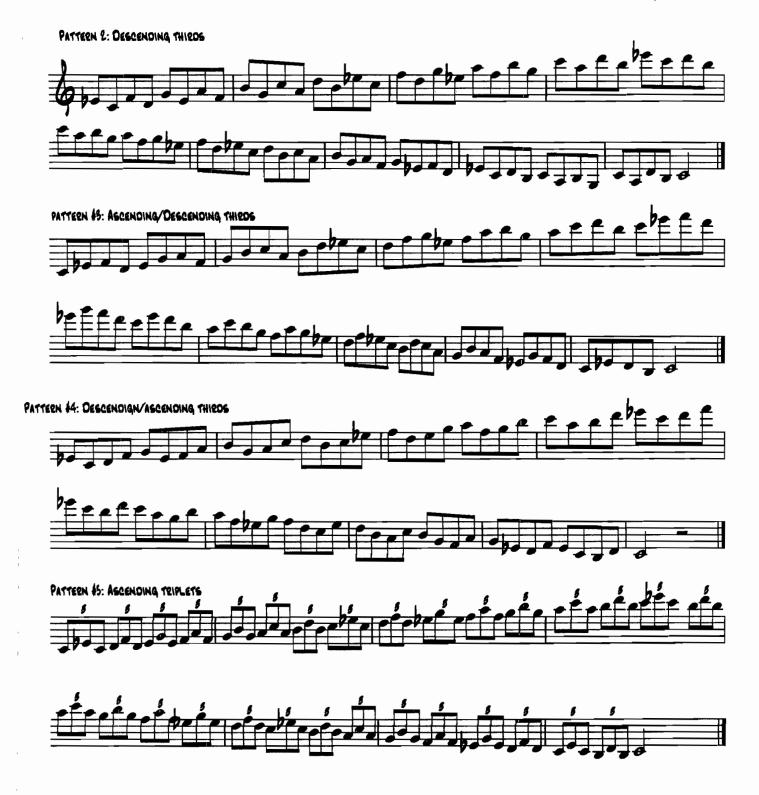

r application. | Bass quarter note = 86 drums quarter note = 76 |
| 4 | DIMINISHED SCALE  | QUARTAL STUDIES.    | Sax, pno, guit. quarter note = 150             |
|   | (H/W).            | 4ths. PATTERNS 1-4. | Tpt quarter note = 126 Bone quarter note = 126 |
|   |                   | linear application. | Bass quarter note = 86 drums quarter note= 76  |

## Scale Patterns for Saxophone









#### SAXOPHONE, PGS











### SAXOPHONE, PG10



## Scale Patterns for Trumpet













#### Trumpet scale patterns pg 7



#### Trumpet scale patterns pg 8







## Scale patterns for Trombone















bis e é e be e be e per e pour de bour de bour de bour de bour de bour de bour de la company de la c





### Scale Patterns for Piano

#### Practice patterns with both hands













### Scale Patterns for Guitar











# FOUR 3RD AND 7TH VOICINGS



0

# SCRAPPLE FROM THE APPLE

### 3RD AND 7TH VOICINGS

CHARLIE PARKER



# GROOVIN' HIGH

## 3RD AND 7TH VOICINGS DIZZY GILLESPIE ${\rm E}^{\,\flat}{\rm MAJ}^7$ **D**<sup>7</sup> Amin7 0 0 0 Ebmaj7 **C**<sup>7</sup> GMIN7 100 0 <u></u> B 67 F<sup>7</sup> Fmin7 100 B 67 F#min7 Fmin<sup>7</sup> $G \, \text{min}^7$ 0 Abmin7 **D**<sup>b7</sup> Fmin<sup>7</sup> E<sup>b</sup>maj<sup>7</sup> **C**<sup>7</sup> B 67 $\mathsf{Fmin}^7$ b 9

## ANTHROPOLOGY



# SIPPIN' AT BELLS 3RD AND 7TH VOICINGS

MILES DAVIS









OLEO

### 3RD AND 7TH VOICINGS

SONNY ROLLINS











## YARDBIRD SUITE

3RD AND 7TH VOICINGS

CHARLIE PARKER



0

<u></u>

## HALF NELSON

### 3RD AND 7TH VOICINGS

MILES DAVIS









for the ii V7 I