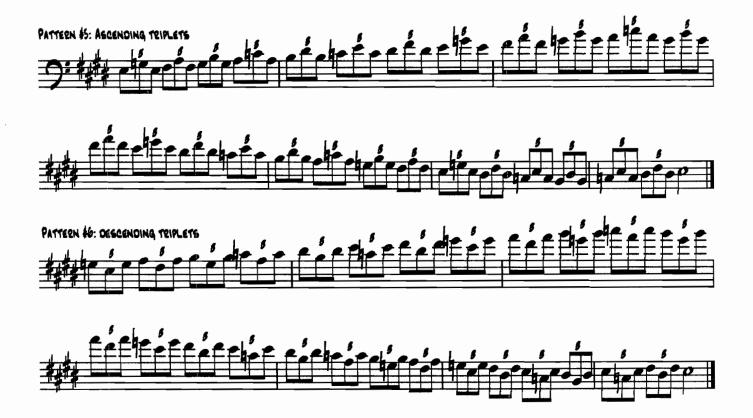

t quarter note = 126 Bone quarter note = 126 |
|   |                   | linear application. | Bass quarter note = 86 drums quarter note = 76 |
| 4 | DIMINISHED SCALE  | QUARTAL STUDIES.    | Sax, pno, guit. quarter note = 150             |
|   | (H/W).            | 4ths. PATTERNS 1-4. | Tpt quarter note = 126 Bone quarter note = 126 |
|   |                   | linear application. | Bass quarter note = 86 drums quarter note= 76  |

## Scale Patterns for Saxophone









#### SAXOPHONE, PGS











### SAXOPHONE, PG10



## Scale Patterns for Trumpet













#### Trumpet scale patterns pg 7



#### Trumpet scale patterns pg 8







## Scale patterns for Trombone















bis e é e be e be e per e pour de bour de bour de bour de bour de bour de bour de la company de la c





### Scale Patterns for Piano

#### Practice patterns with both hands













### Scale Patterns for Guitar











# FOUR 3RD AND 7TH VOICINGS



0

# SCRAPPLE FROM THE APPLE

### 3RD AND 7TH VOICINGS

CHARLIE PARKER



# GROOVIN' HIGH

## 3RD AND 7TH VOICINGS DIZZY GILLESPIE ${\rm E}^{\,\flat}{\rm MAJ}^7$ **D**<sup>7</sup> Amin7 0 0 0 Ebmaj7 **C**<sup>7</sup> GMIN7 100 0 <u></u> B 67 F<sup>7</sup> Fmin7 100 B 67 F#min7 Fmin<sup>7</sup> $G \, \text{min}^7$ 0 Abmin7 **D**<sup>b7</sup> Fmin<sup>7</sup> E<sup>b</sup>maj<sup>7</sup> **C**<sup>7</sup> B 67 $\mathsf{Fmin}^7$ b 9

## ANTHROPOLOGY



# SIPPIN' AT BELLS 3RD AND 7TH VOICINGS

MILES DAVIS









OLEO

### 3RD AND 7TH VOICINGS

SONNY ROLLINS











## YARDBIRD SUITE

3RD AND 7TH VOICINGS

CHARLIE PARKER



0

<u></u>