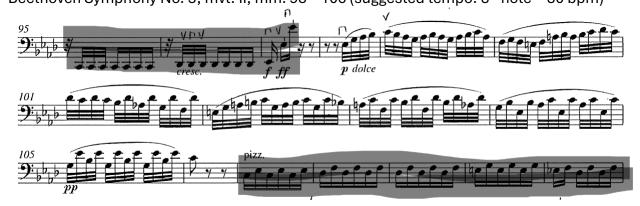

UCF Fall 2025 Orchestra cello auditions: Music Majors play all excerpts; **all other majors select any two.** 

UCF Fall 2025 Orchestra cello auditions: August 16 Beethoven Symphony No. 5, mvt. II; mm. 98 – 106 (suggested tempo: 8<sup>th</sup> note = 80 bpm)