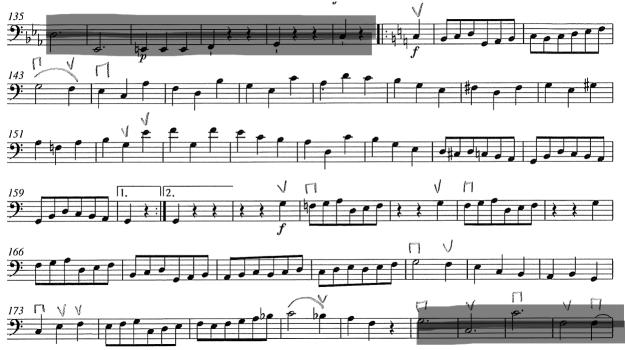

UCF Fall 2025 Orchestra cello auditions: August 16 Beethoven Symphony No. 5, mvt. III; mm. 44-72 (suggested tempo: Dotted half note = 74)

UCF Fall 2025 Orchestra cello auditions: August 16

Beethoven Symphony No. 5, mvt. III; mm. 141 (with the pick-up) – 177 (no repeat)

(suggested tempo: Dotted half note = 74)

UCF Fall 2025 Orchestra cello auditions: August 16

Brahms Academic Festival Overture; mm. 84 – 106 (suggested tempo: quarter note = 140)