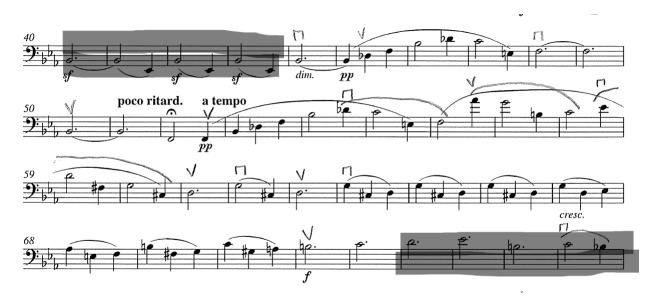

UCF Fall 2025 Orchestra cello auditions: August 16 Beethoven Symphony No. 5, mvt. III; mm. 44-72 (suggested tempo: Dotted half note = 74)

UCF Fall 2025 Orchestra cello auditions: August 16

Beethoven Symphony No. 5, mvt. III; mm. 141 (with the pick-up) – 177 (no repeat)