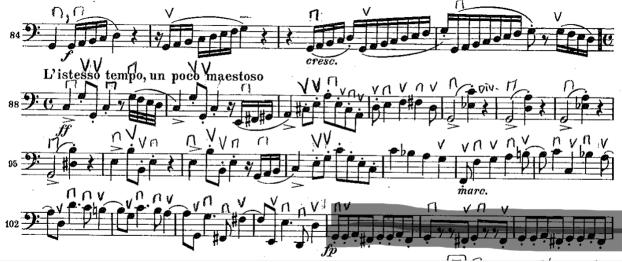

(suggested tempo: Dotted half note = 74)

UCF Fall 2025 Orchestra cello auditions: August 16

Brahms Academic Festival Overture; mm. 84 – 106 (suggested tempo: quarter note = 140)